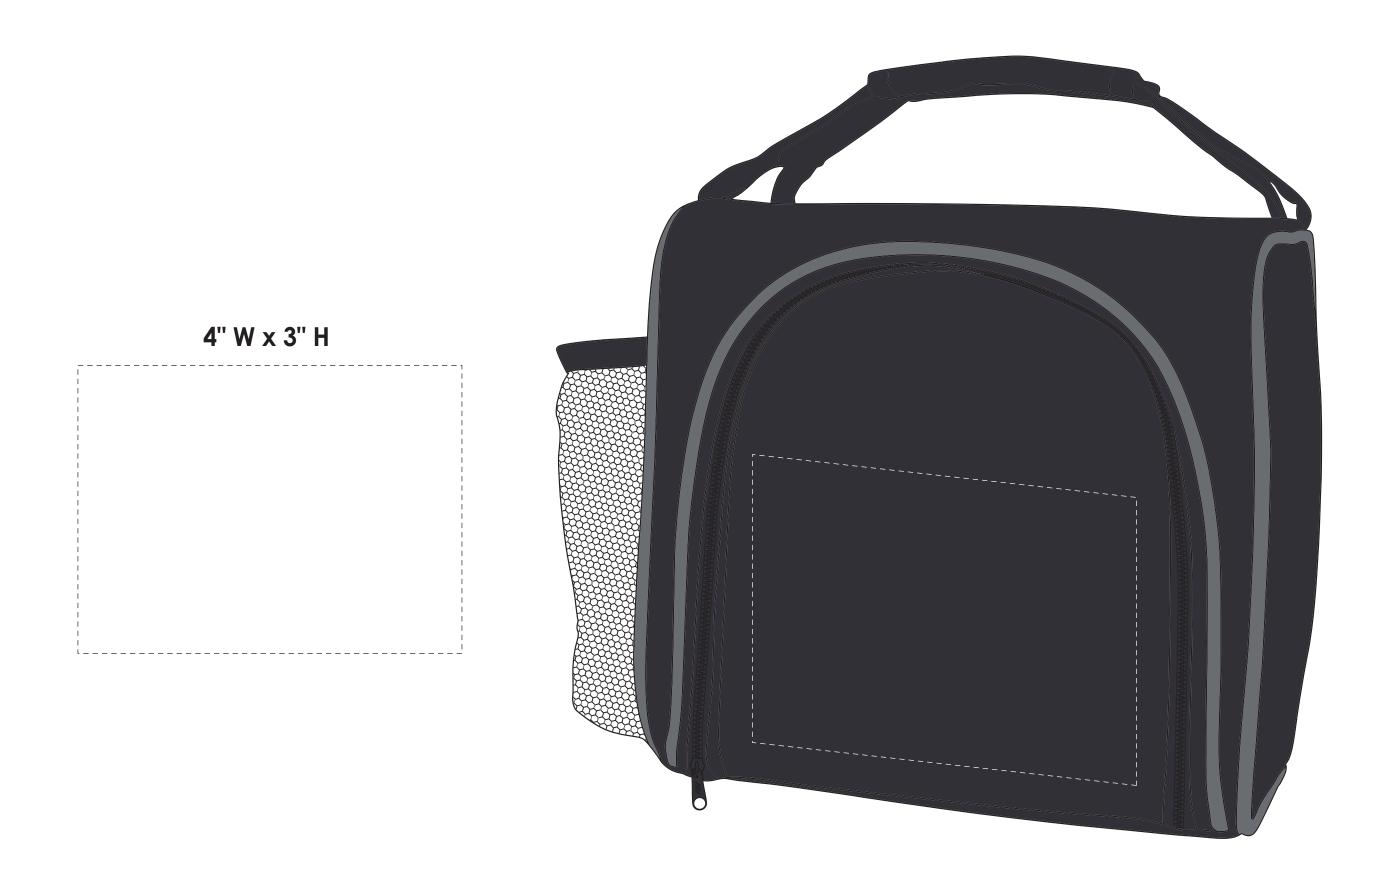

## **Art Approval Form**

Client: XXXX Invoice #: XXX

ITEM COLOR IMPRINT COLOR

XXXX

XXXX

ITEM

**DESCRIPTION** 

**IMPRINT TYPE** 

AA-B9F Complete Set Lunch Container in a Cooler Bag

Silk-Screen