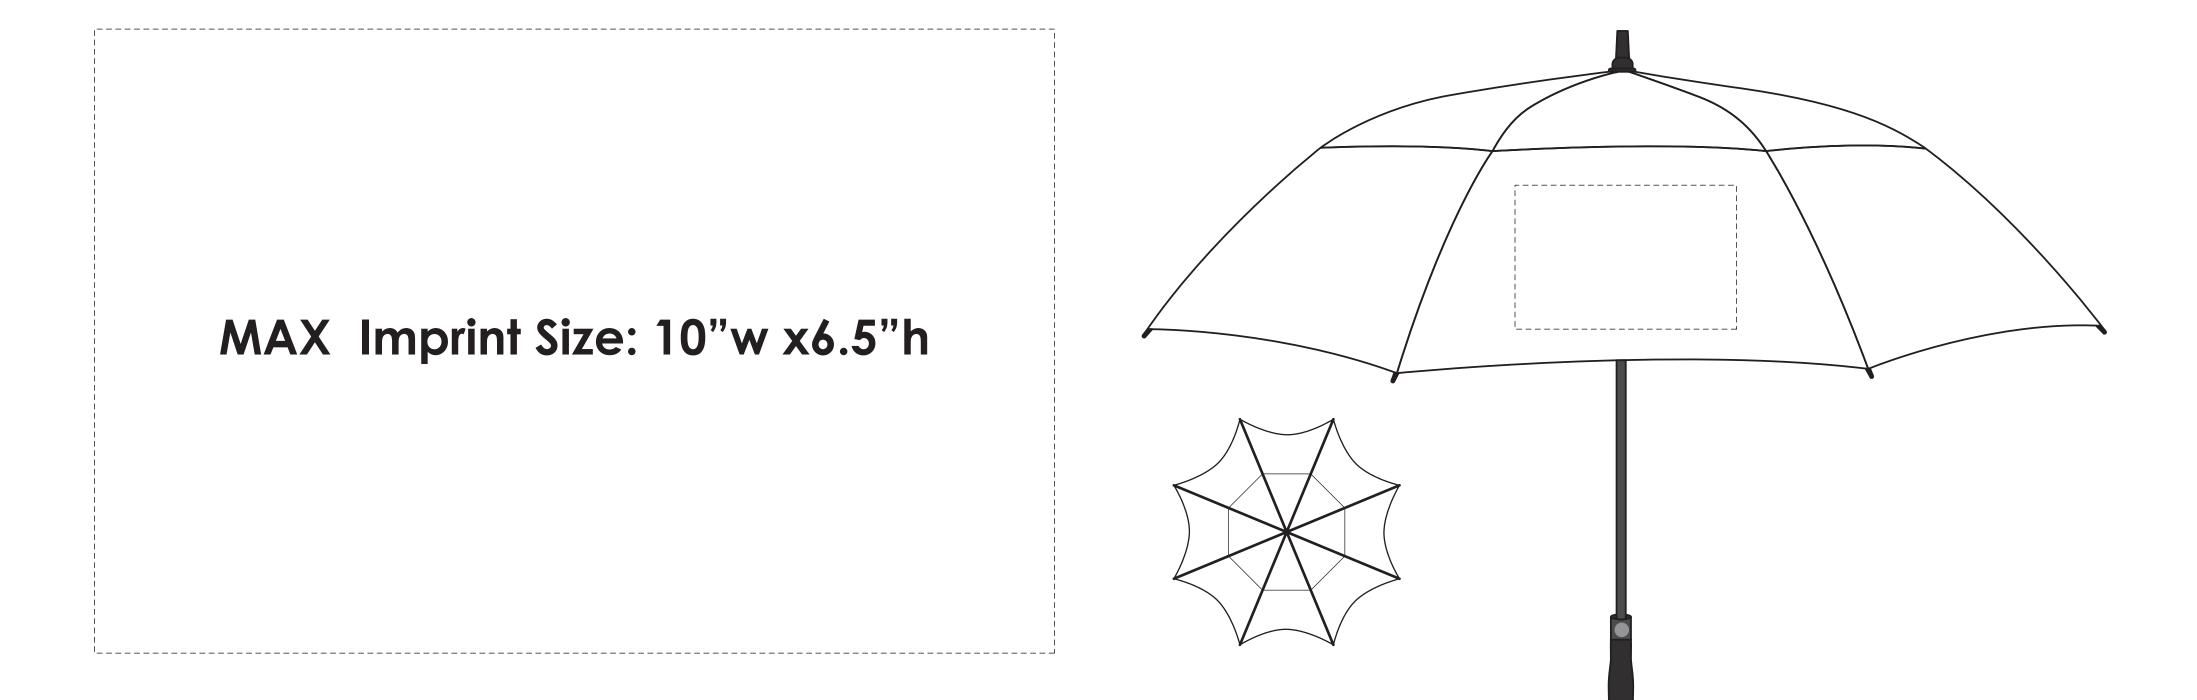

## **Art Approval Form**

Client: XXXX Invoice #: XXX





| Positive Imprint – 6 pt Minimum      | Sample        |
|--------------------------------------|---------------|
| Negative Imprint – 8 pt Minimum      | Sample        |
| Serif & Italic Types – 10 pt Minimum | Sample Sample |

Ornate and display type faces will be printed on a case-by-case basis.

Line Weight, Positive Lines – .5 pt Minimum Line Weight, Negative Lines – .75 pt Minimum Registered or Trademark Symbols – 8 pt Width Minimum



Registration marks and trademarks will be enlarged to ensure minimal size when printed.

## Color & Size Variance

All PMS colors are printed in RGB and only near tonal value can be achieved

- This PDF file is being viewed on an RGB monitor therefore there will be a variance between the color on your screen and the color of the actual finished pro