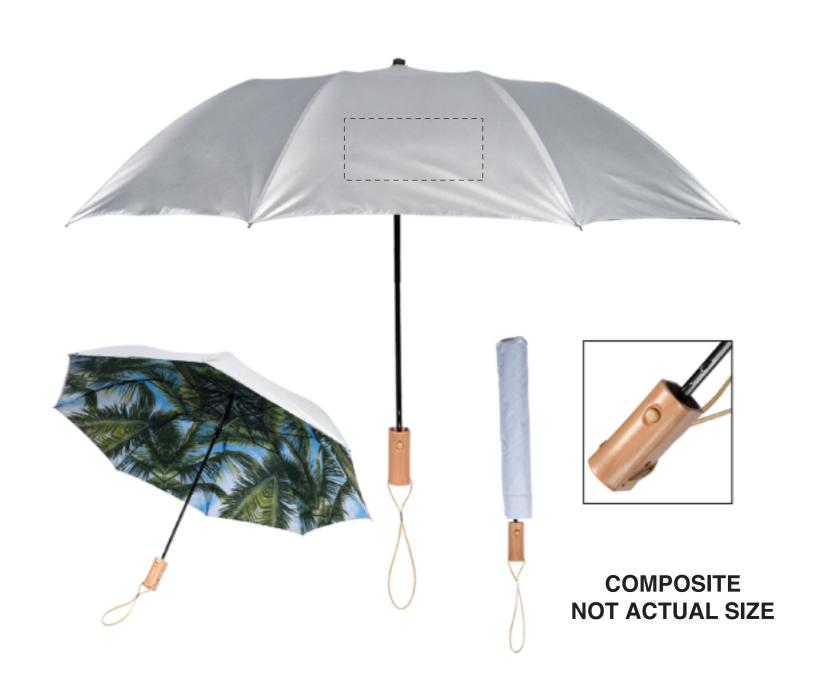

## Imprint Size: 9" W x 4" H

ITEM COLOR IMPRINT COLOR XXXX XXXX DESCRIPTION ITEM IMPRINT TYPE AA-B8AE Silk-Screen 46" Arc Palm Bay Folding Umbrella

**Art Guidelines** 

Positive Imprint – 6 pt Minimum.....