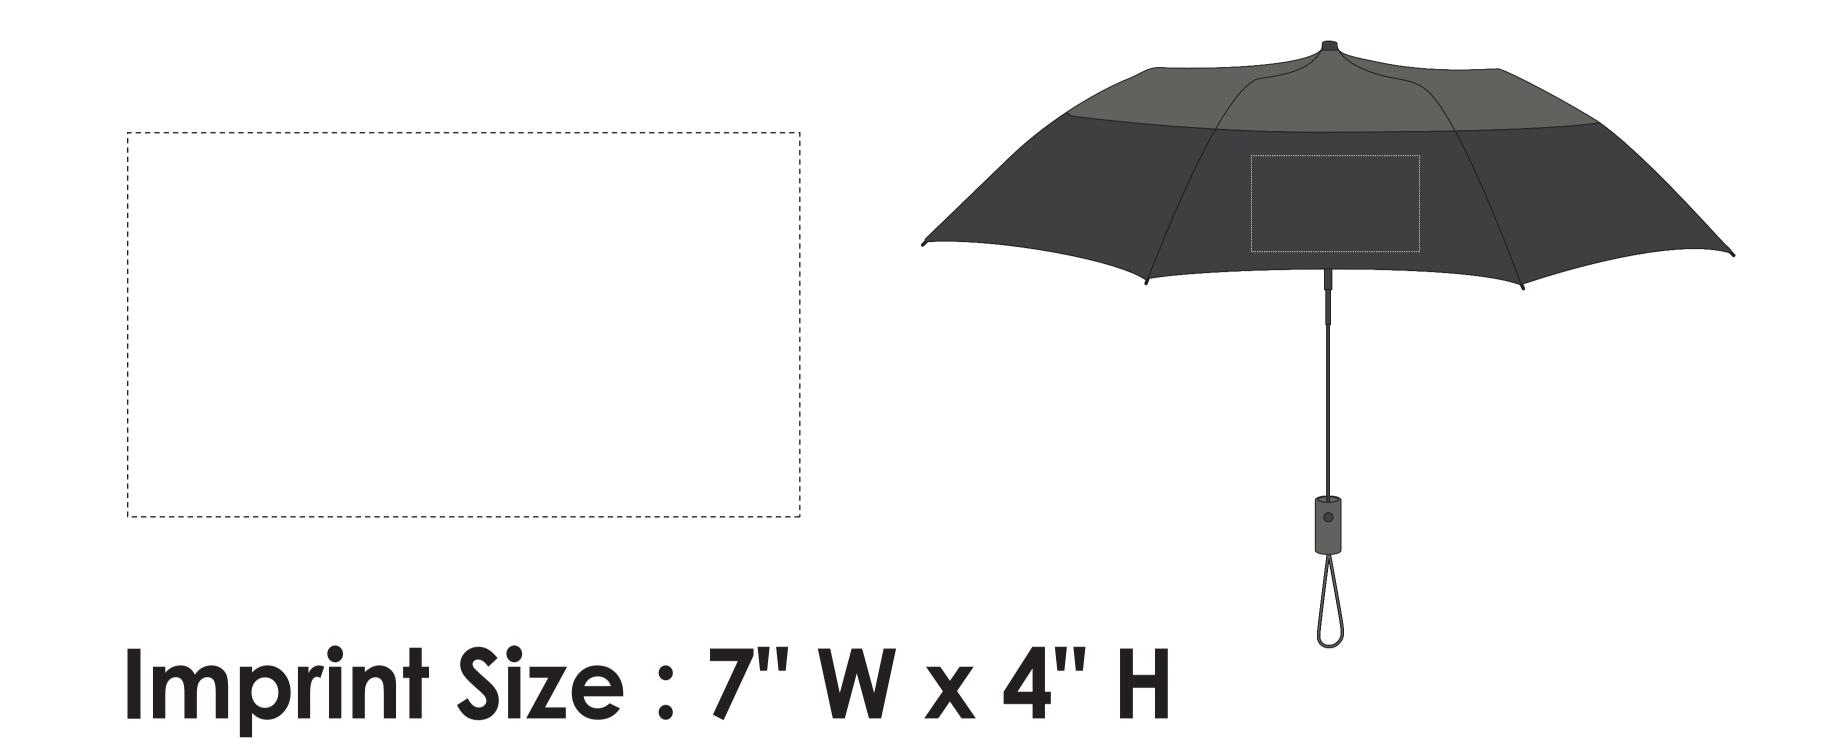

## **Art Approval Form**

Client: XXXX Invoice #: XXX

| ITEM COLOR            |                                                                                                                                                                                                                           | IMPRINT COLOR                                         |                                   |
|-----------------------|---------------------------------------------------------------------------------------------------------------------------------------------------------------------------------------------------------------------------|-------------------------------------------------------|-----------------------------------|
| XXXX                  |                                                                                                                                                                                                                           |                                                       | XXXX                              |
| ITEM                  | DESCRIPTION                                                                                                                                                                                                               |                                                       | IMPRINT TYPE                      |
| AA-B8AA               | 46" Arc Color Top                                                                                                                                                                                                         | o Folding Umbrella                                    | Silk-Screen                       |
| <b>Art Guidelines</b> | Positive Imprint – 6 pt Minimum<br>Negative Imprint – 8 pt Minimum<br>Serif & Italic Types – 10 pt Minimur<br>Line Weight, Positive Lines – .5 pt<br>Line Weight, Negative Lines – .75<br>Registered or Trademark Symbols | n Sample Samp<br>n Sample Sa<br>Minimum<br>pt Minimum | will be printed on a case-by-case |