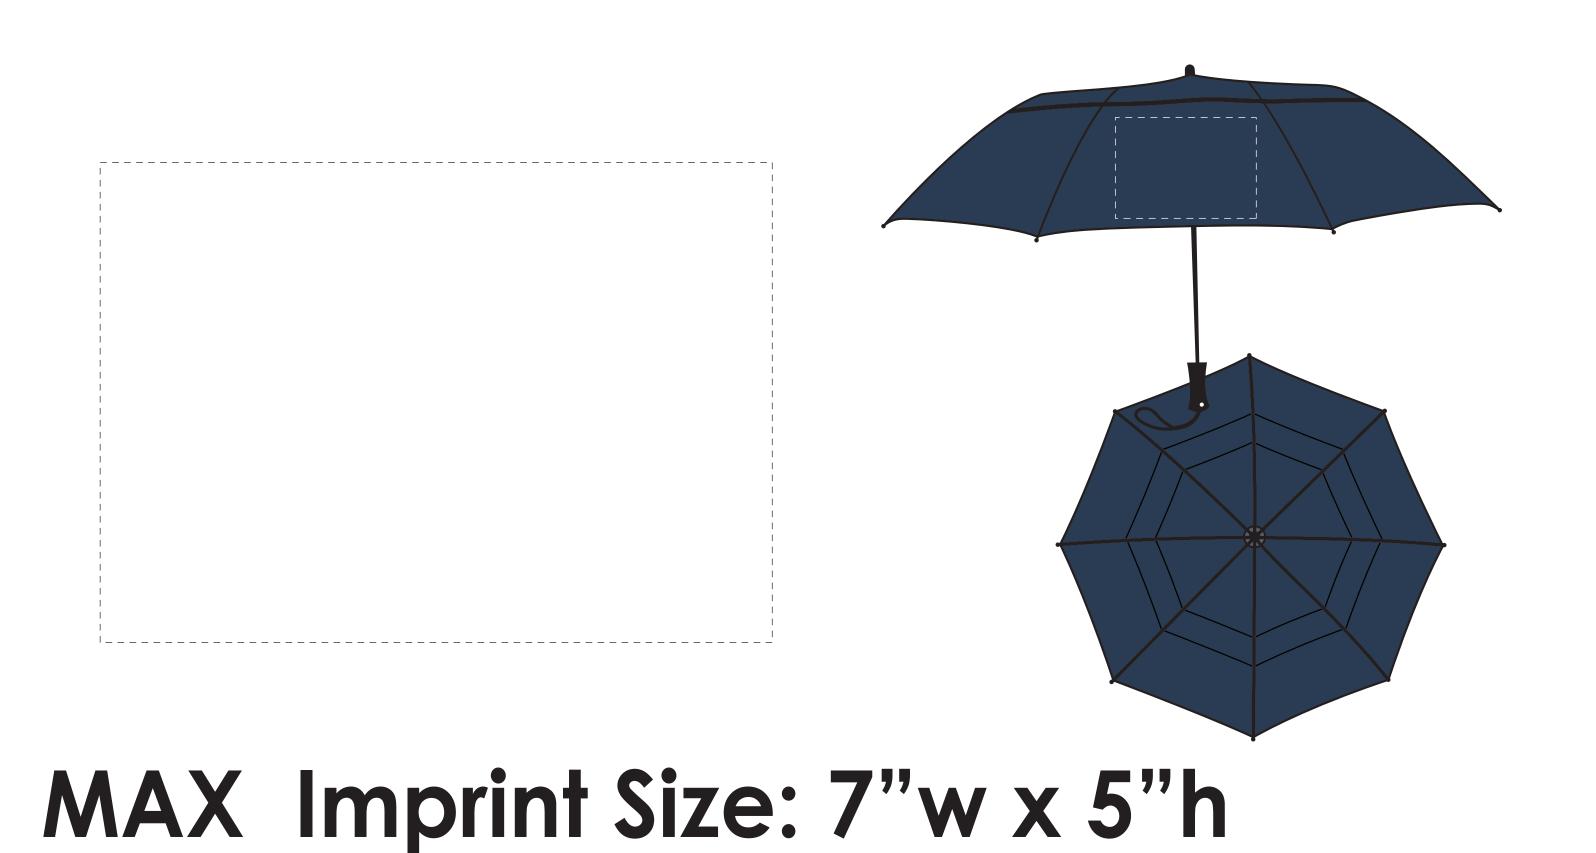

## **Art Approval Form**

Client: XXXX Invoice #: XXX

| ITEM COLOR                                                                                                 |                                                                                                                                                                                                                                                            | IMPRINT COLOR   |                                                                                                                                                             |
|------------------------------------------------------------------------------------------------------------|------------------------------------------------------------------------------------------------------------------------------------------------------------------------------------------------------------------------------------------------------------|-----------------|-------------------------------------------------------------------------------------------------------------------------------------------------------------|
| XXX                                                                                                        | Χ                                                                                                                                                                                                                                                          |                 | XXXX                                                                                                                                                        |
| ITEM                                                                                                       | DESCRIPTION                                                                                                                                                                                                                                                | IMPRIN          | T TYPE                                                                                                                                                      |
| AA-B897                                                                                                    | 44" Arc Telescopic Folding Wood                                                                                                                                                                                                                            | Handle Umbrella | Silk-Screen                                                                                                                                                 |
| <b>Art Guidelines</b>                                                                                      | Positive Imprint – 6 pt Minimum.<br>Negative Imprint – 8 pt Minimum.<br>Serif & Italic Types – 10 pt Minimum.<br>Line Weight, Positive Lines – .5 pt Minimum<br>Line Weight, Negative Lines – .75 pt Minimum<br>Registered or Trademark Symbols – 8 pt Wid | m               | nate and display type faces<br>be printed on a case-by-case<br>sis.<br>gistration marks and trademarks<br>be enlarged to ensure<br>himal size when printed. |
| Color & Size<br>Variance<br>All PMS colors are printed in RGB and<br>only near tonal value can be achieved | a fine preer enedad be deed te mepeet the layed, opening, granniar, eeler eeleetten and eeler                                                                                                                                                              |                 |                                                                                                                                                             |
|                                                                                                            | <ul> <li>appearance of your order</li> <li>Colors printed on different mediums (ie: caps/leash and label) will not be an exact match.</li> </ul>                                                                                                           |                 |                                                                                                                                                             |