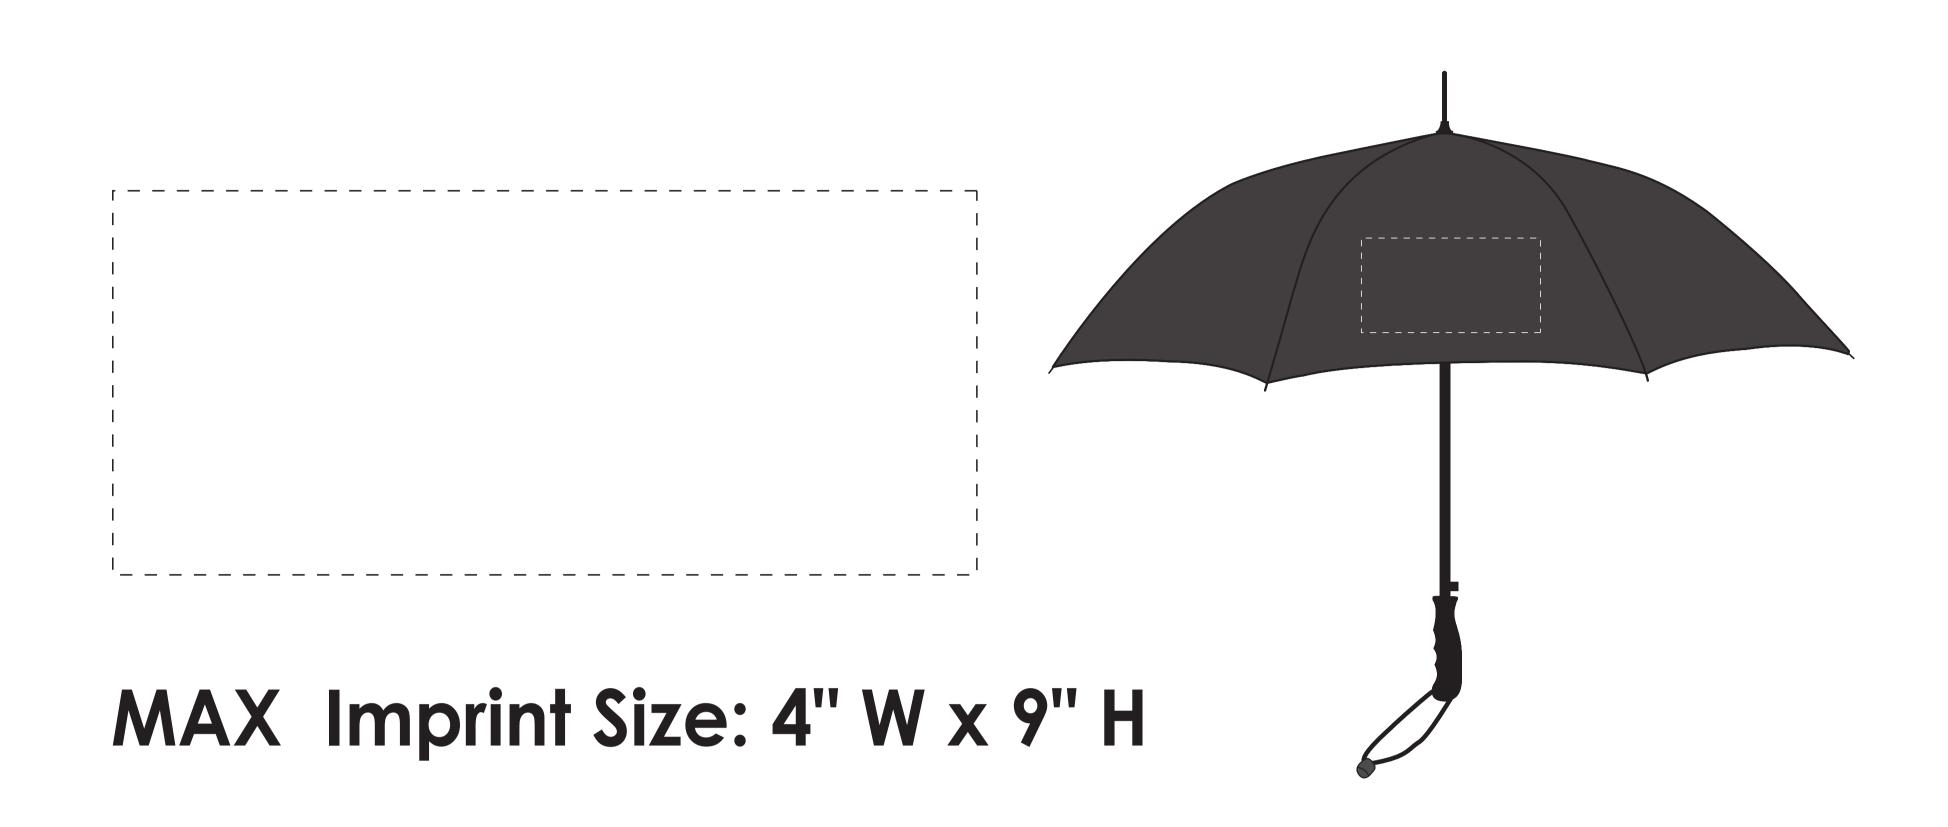

## **Art Approval Form**

Client: XXXX Invoice #: XXX





## **Art Guidelines**

Positive Imprint – 6 pt Minimum..... Negative Imprint – 8 pt Minimum.....

Sample

Sample Sample

Sample

Ornate and display type faces will be printed on a case-by-case basis.

Serif & Italic Types – 10 pt Minimum..... Line Weight, Positive Lines – .5 pt Minimum Line Weight, Negative Lines – .75 pt Minimum

Registered or Trademark Symbols – 8 pt Width Minimum

Registration marks and trademarks will be enlarged to ensure minimal size when printed.

## Color & Size Variance

only near tonal value can be achieved

All PMS colors are printed in RGB and

- This PDF file is being viewed on an RGB monitor therefore there will be a variance between the color on your screen and the color of the actual finished product.
- All PMS Colors are printed CMYK and are matched as