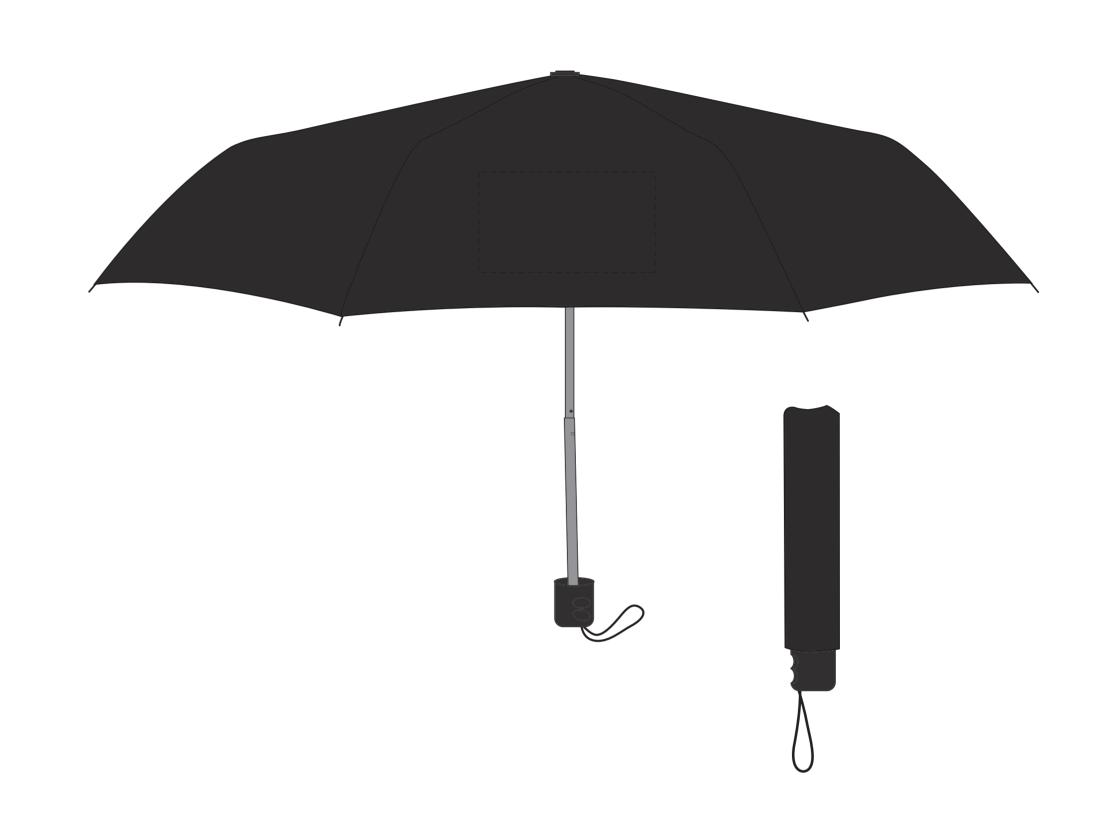

## Art Approval Form

Client: XXXX Invoice #: XXX

Imprint Size: 7" W x 4" H

ITEM COLOR IMPRINT COLOR XXXX XXXX DESCRIPTION ITEM IMPRINT TYPE **AA-B877** Silk-Screen

42" Arc Telescopic Umbrella with 100% RPET Canopy