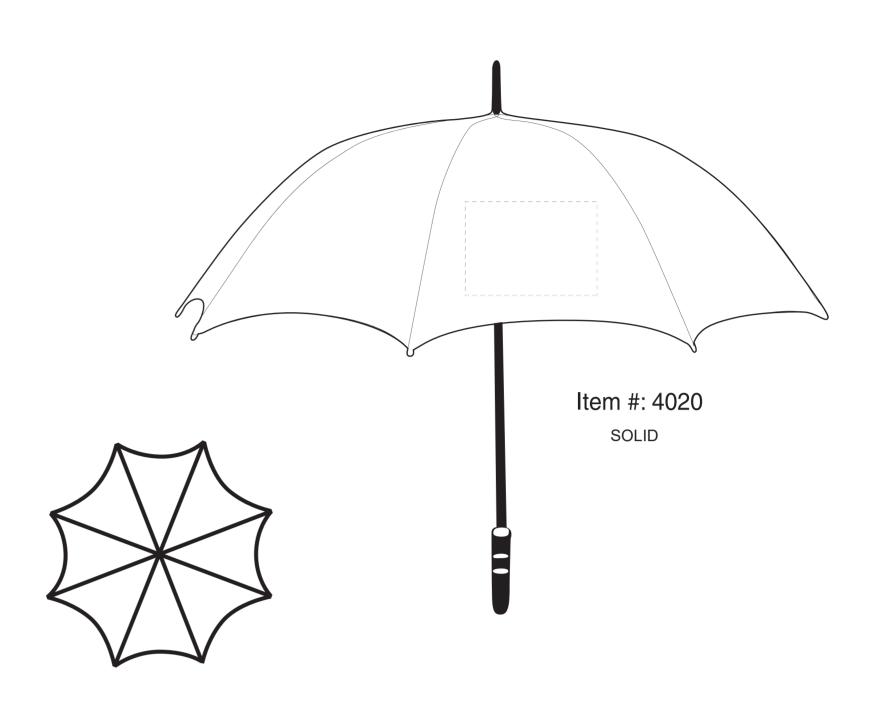

## **Art Approval Form**

Client: XXXX Invoice #: XXX

MAX Imprint Size: 7"w x 5"h

ITEM COLOR IMPRINT COLOR XXXX XXXX DESCRIPTION ITEM **IMPRINT TYPE** 

**Art Guidelines** 

**AA-B797** 

Positive Imprint – 6 pt Minimum.....

Sample

Sample

Negative Imprint – 8 pt Minimum.....

48" Arc Umbrella

Serif & Italic Types – 10 pt Minimum..... Line Weight, Positive Lines – .5 pt Minimum

Sample Sample

Line Weight, Negative Lines – .75 pt Minimum