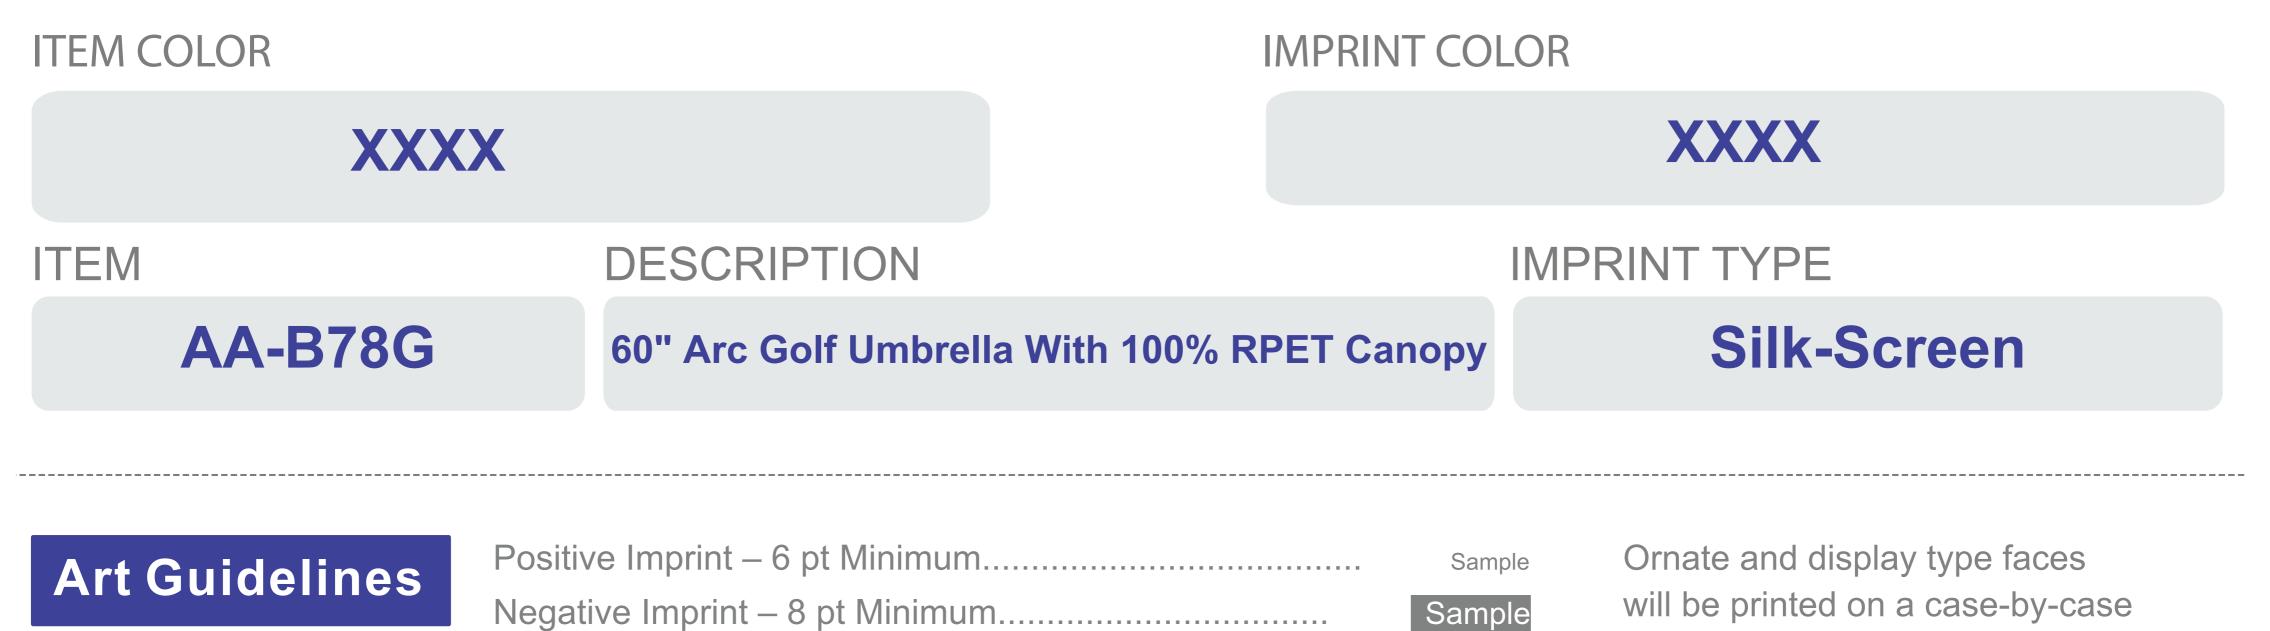

## Imprint Size: 10" W x 6" H

Serif & Italic Types – 10 pt MinimumSampLine Weight, Positive Lines – .5 pt MinimumLine Weight, Negative Lines – .75 pt MinimumRegistered or Trademark Symbols – 8 pt Width Minimum

Sample Sample basis.

(R)

ТМ

Registration marks and trademarks will be enlarged to ensure minimal size when printed.

Color & Size Variance

All PMS colors are printed in RGB and only near tonal value can be achieved