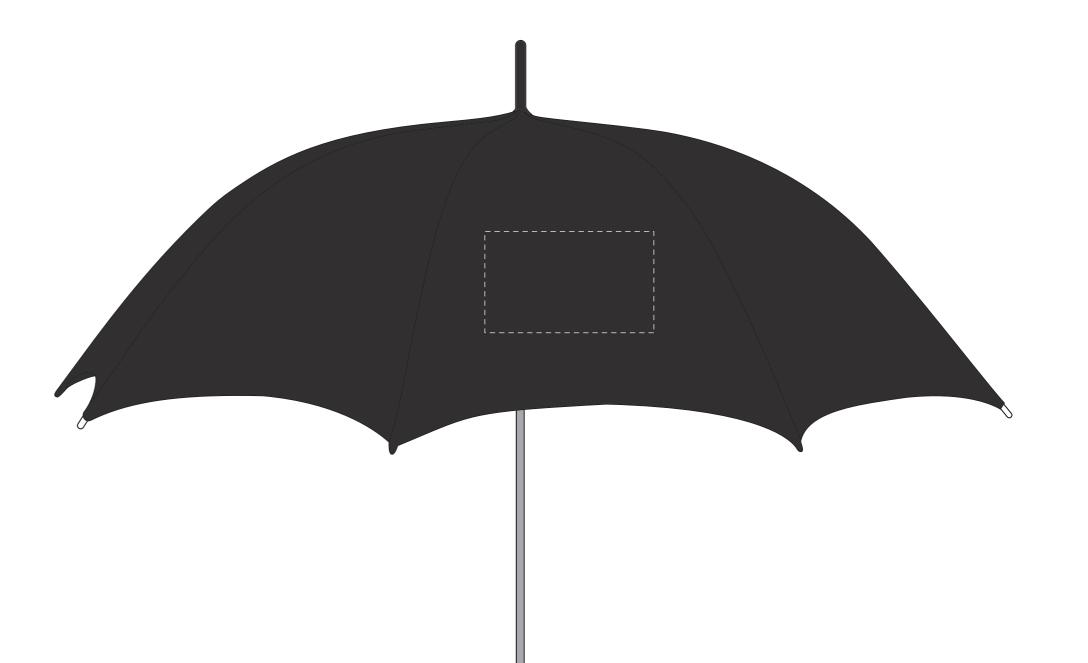

## Imprint Size: 10" W x 6" H

Serif & Italic Types – 10 pt MinimumSampLine Weight, Positive Lines – .5 pt MinimumLine Weight, Negative Lines – .75 pt MinimumRegistered or Trademark Symbols – 8 pt Width Minimum