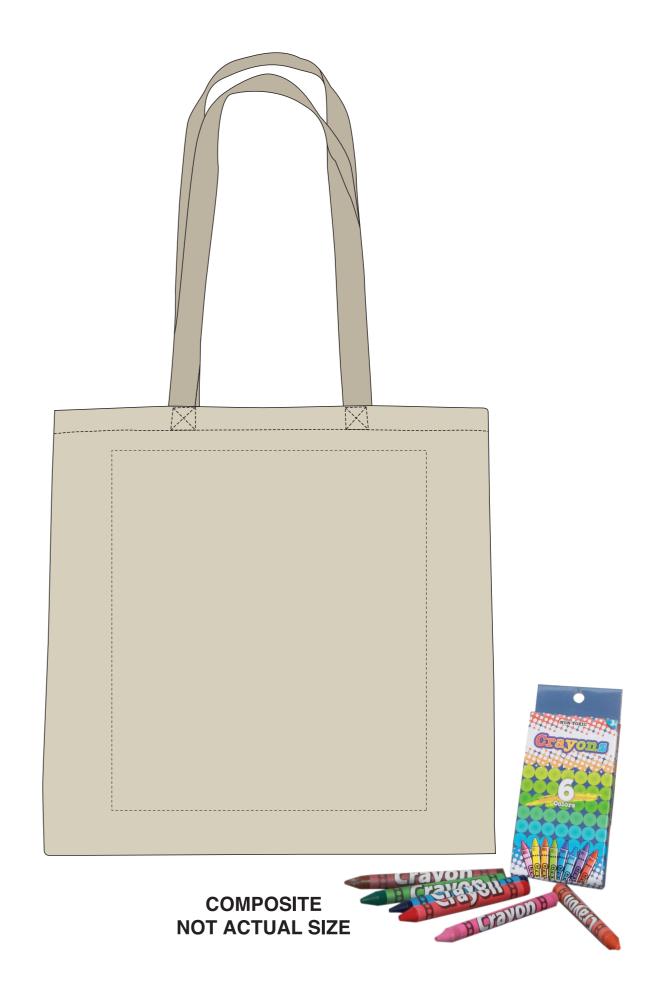

**IMPRINT TYPE** 

basis.

**Pure Cotton Colorable Tote** with 6-Pack Crayons

Silk-Screen

Ornate and display type faces

will be printed on a case-by-case