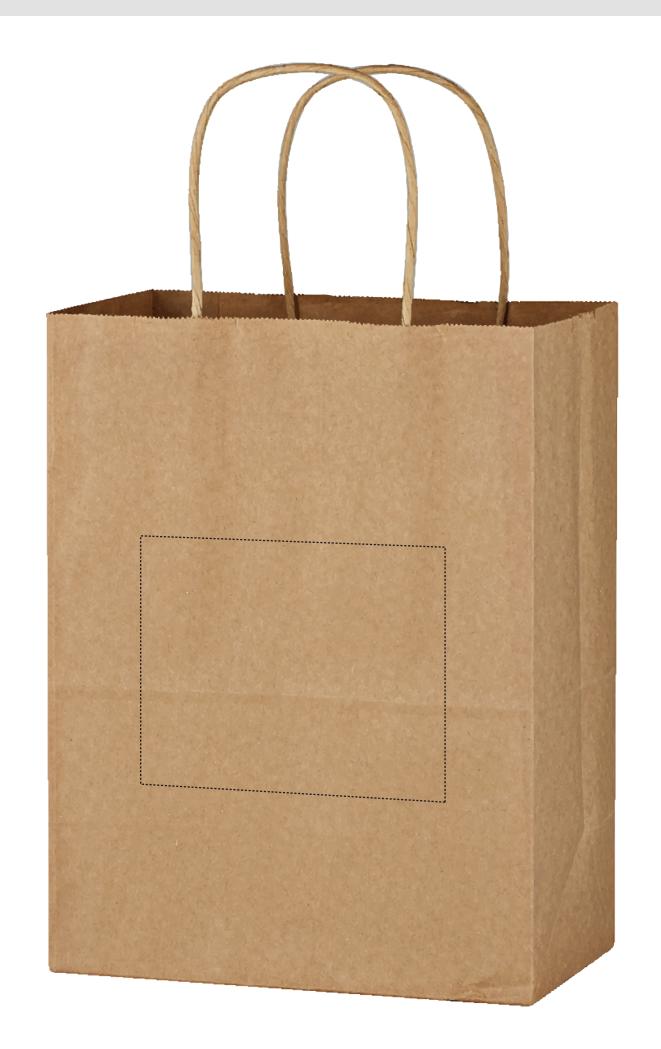

8" x 10-1/4" Kraft Paper Bag

**Uncoated Flexography Colors** 

**IMPRINT TYPE** 

Sample

**Art Guidelines** 

Positive Imprint – 6 pt Minimum....

Line Weight, Positive Lines – .5 pt Minimum

Line Weight, Negative Lines – .75 pt Minimum