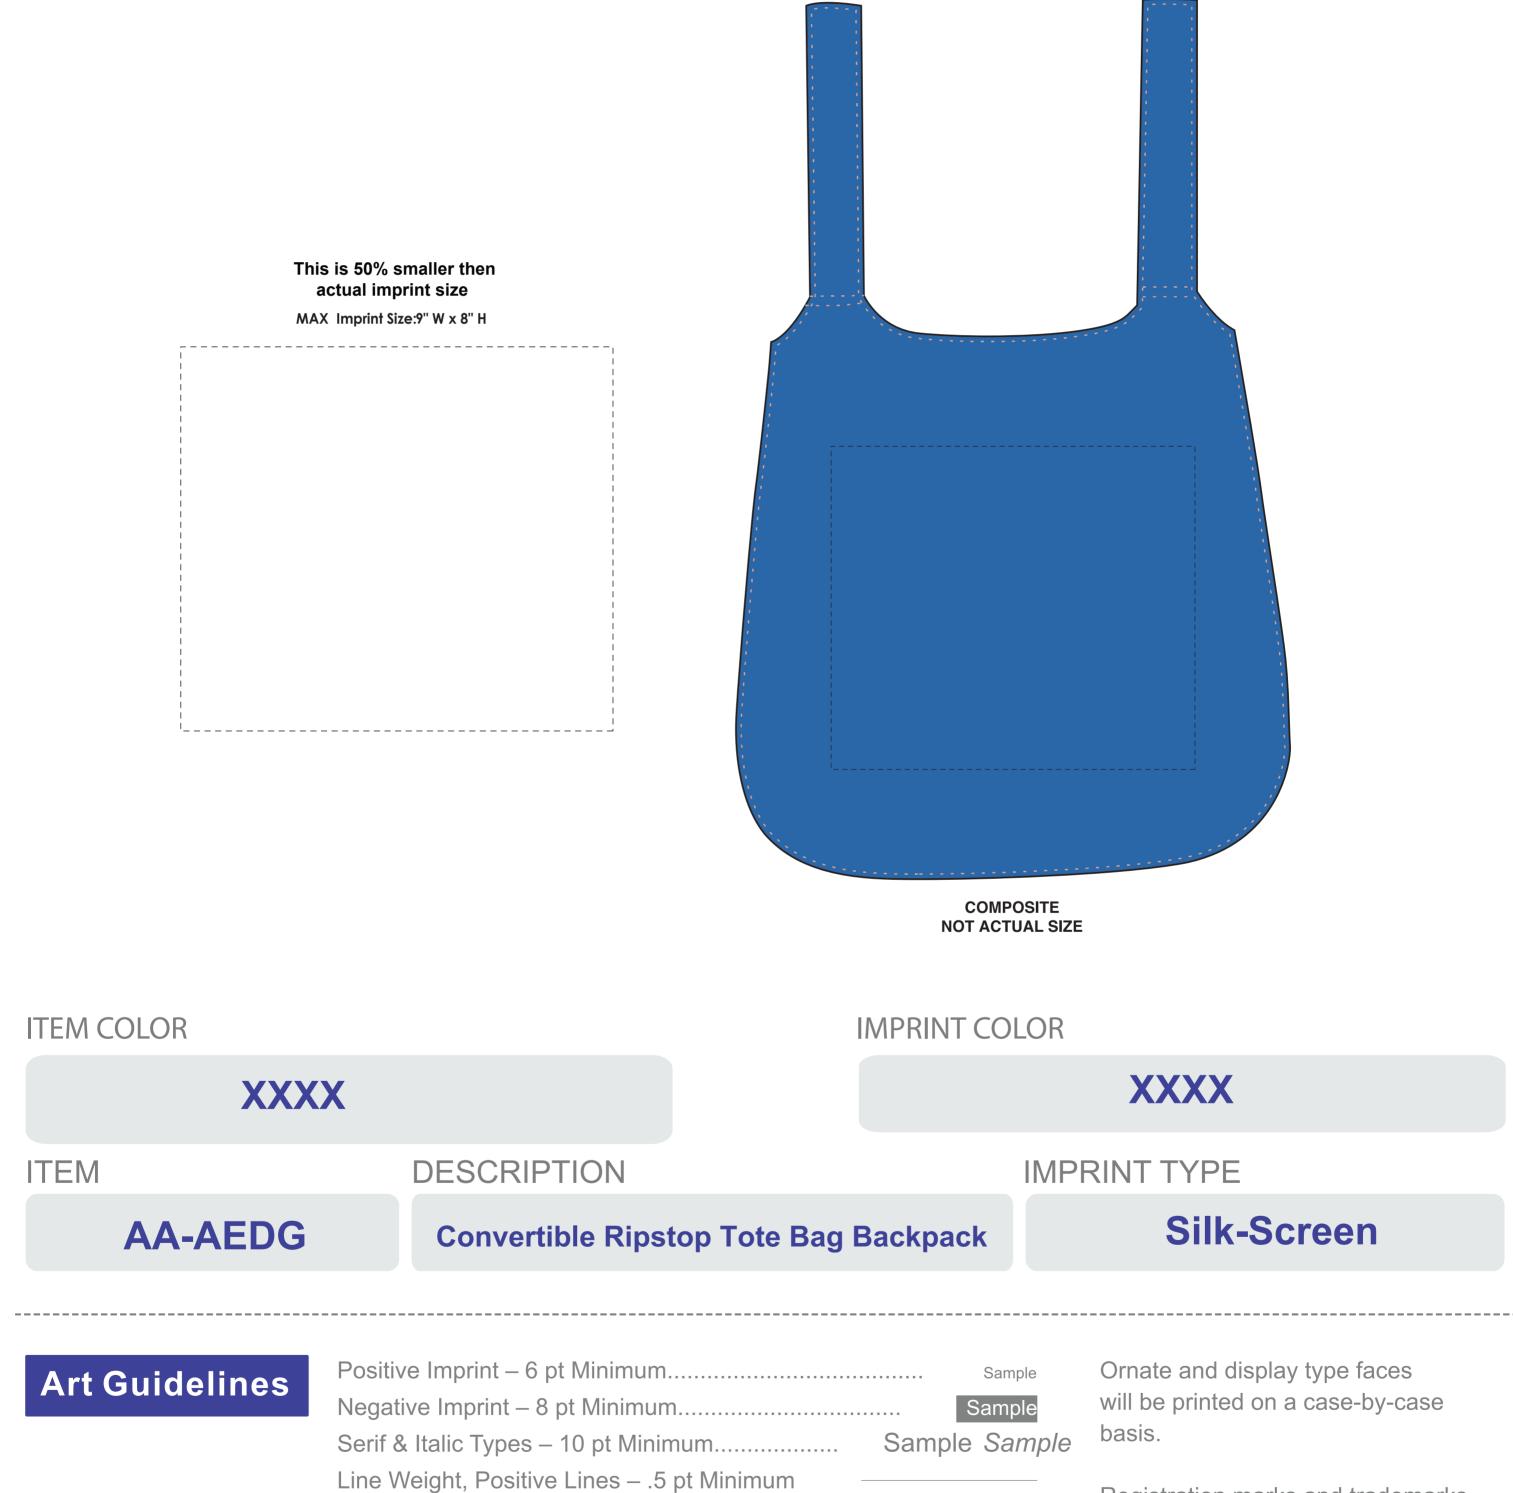

## **Art Approval Form**

**Client: XXXX** Invoice #: XXX

MAX Imprint Size: 4" W x 3 <sup>1</sup>/<sub>2</sub>" H

Registration marks and trademarks will be enlarged to ensure

Line Weight, Negative Lines – .75 pt Minimum