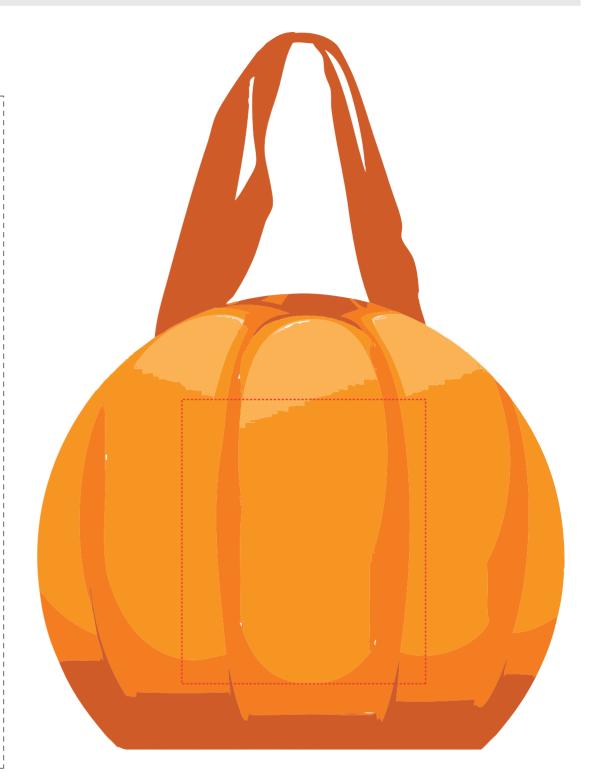

# **ART APPROVAL FORM**

Item Color - XXX

Imprint Color - XXX

Client: XXX Invoice #: XXXX



## **F.P.O**.

**COMPOSITE NOT ACTUAL SIZE** 

**IMPRINT TYPE** 

#### ITEM

## AA-ADG7

## DESCRIPTION

#### **Reflective-Accented Pumpkin-Designed Tote**

# Silk Screen

## **Art Guidelines**

Positive Imprint – 6 pt Minimum..... Sample Negative Imprint – 8 pt Minimum..... Serif & Italic Types – 10 pt Minimum..... Sample *Sample* Line Weight, Positive Lines – .5 pt Minimum Line Weight, Negative Lines - .75 pt Minimum Registered or Trademark Symbols – 8 pt Width Minimum

Ornate and display type faces will be printed on a case-by-case basis.



Registration marks and trademarks will be enlarged to ensure minimal size when printed.

Color & Size Variance

WIDE

1"

- This PDF file is being viewed on an RGB monitor therefore there will be a variance between the color on your screen and the