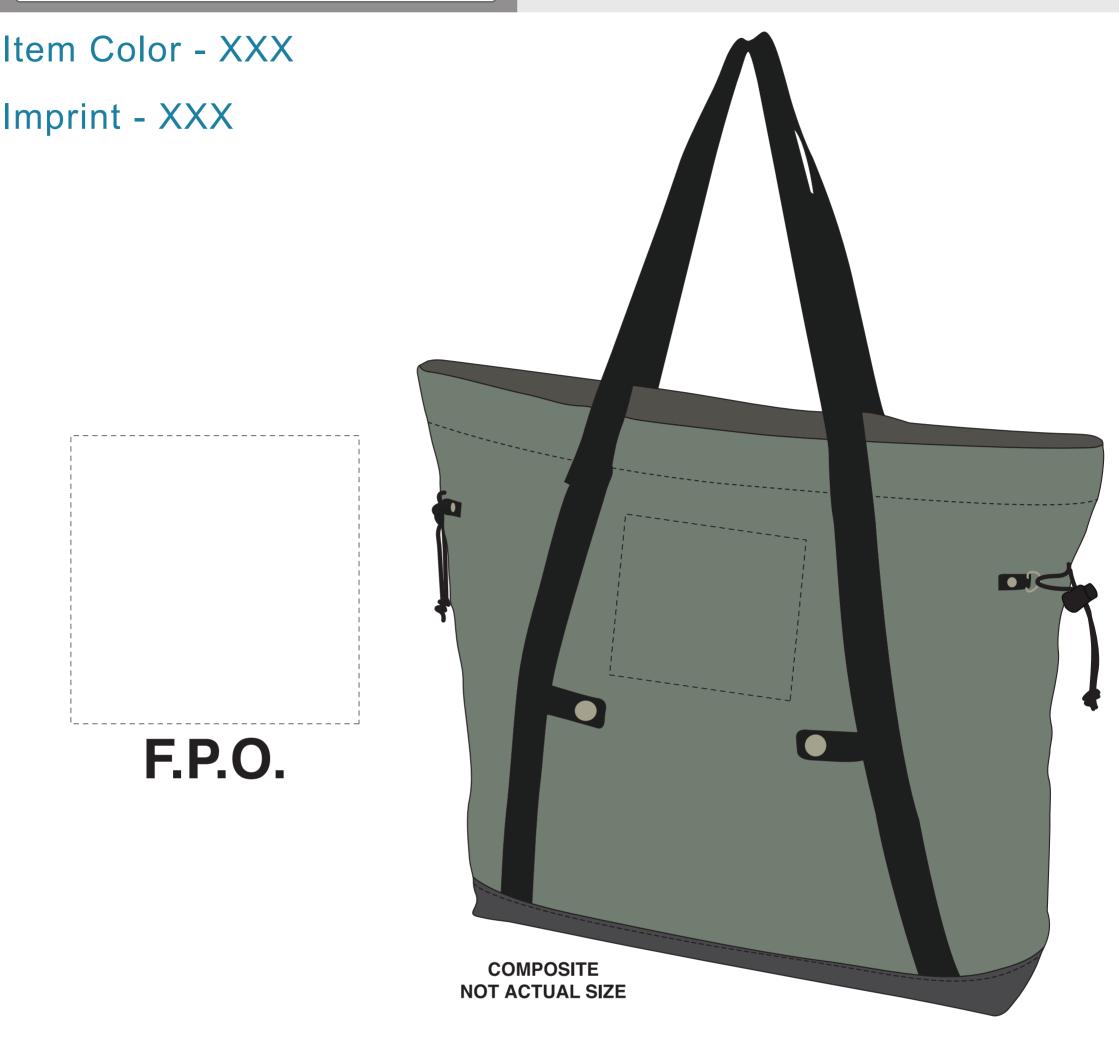

# **ART APPROVAL FORM**

**Client: XXX** Invoice#: XXX



| ITEN | 1 |
|------|---|
|------|---|

DESCRIPTION

AA-ADC9

## **Oxford Tote Bag**

## Silk Screen

### **Art Guidelines**

Positive Imprint – 6 pt Minimum..... Negative Imprint – 8 pt Minimum..... Serif & Italic Types – 10 pt Minimum..... Sar Line Weight, Positive Lines – .5 pt Minimum Line Weight, Negative Lines – .75 pt Minimum Registered or Trademark Symbols – 8 pt Width Minimum

|        | Sample | ( | J  |
|--------|--------|---|----|
|        |        | V | vi |
| mple S | Sample | k | ba |
|        |        | F | Re |

R

тм

Ornate and display type faces ill be printed on a case-by-case asis.

egistration marks and trademarks will be enlarged to ensure minimal size when printed.

#### Color & Size Variance

**1" WIDE** 

- This PDF file is being viewed on an RGB monitor theref