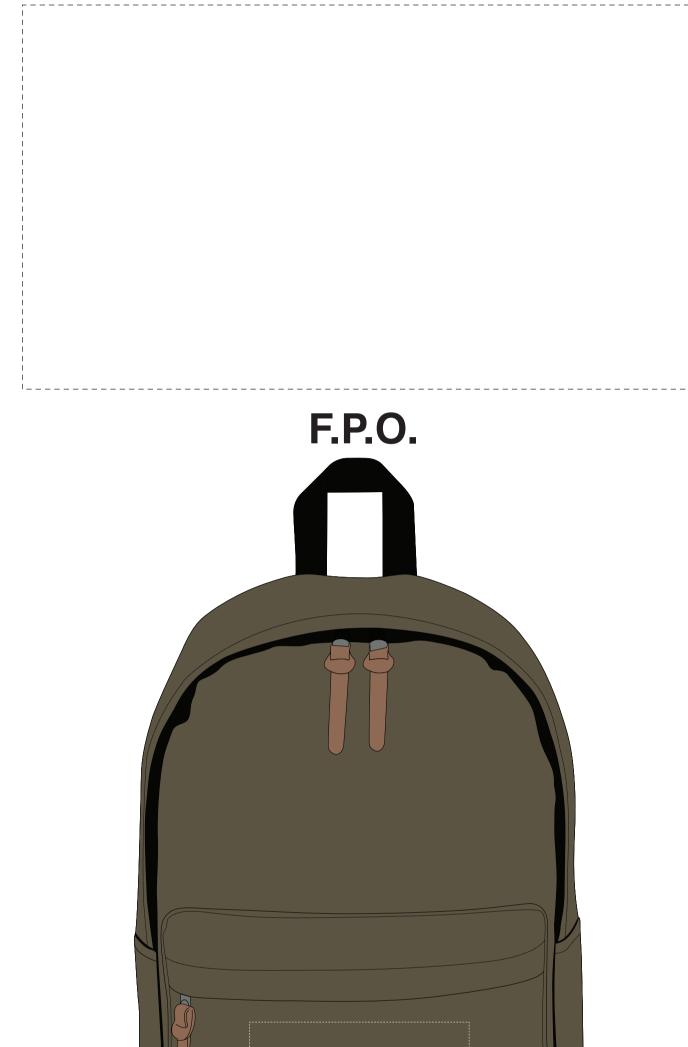

Client: Company Invoice#: 12345

Item Color: Imprint Color:





### COMPOSITE NOT ACTUAL SIZE

#### ITEM

## DESCRIPTION

#### **IMPRINT TYPE**

## Pure Cotton Rucksack SilkScreen/Transfer

#### **Art Guidelines**

AA-AD9G

| Positive Imprint – 6 pt Minimum                      | Sample  |
|------------------------------------------------------|---------|
| Negative Imprint – 8 pt Minimum                      |         |
| Serif & Italic Types – 10 pt Minimum Sample          | Sample  |
| Line Weight, Positive Lines – .5 pt Minimum          |         |
| Line Weight, Negative Lines – .75 pt Minimum         |         |
| Registered or Trademark Symbols – 8 pt Width Minimum | ®<br>TM |

on your screen and the color of the actual finished product.

Ornate and display type faces will be printed on a case-by-case basis.

Registration marks and trademark