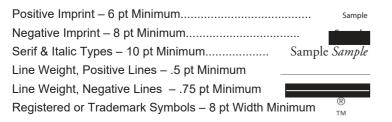

AA-AD77

Simple Clear Tote Bag

Silk Screen

Art Guidelines

Ornate and display type faces will be printed on a case-by-case basis.

Registration marks and trademarks will be enlarged to ensure minimal size when printed.