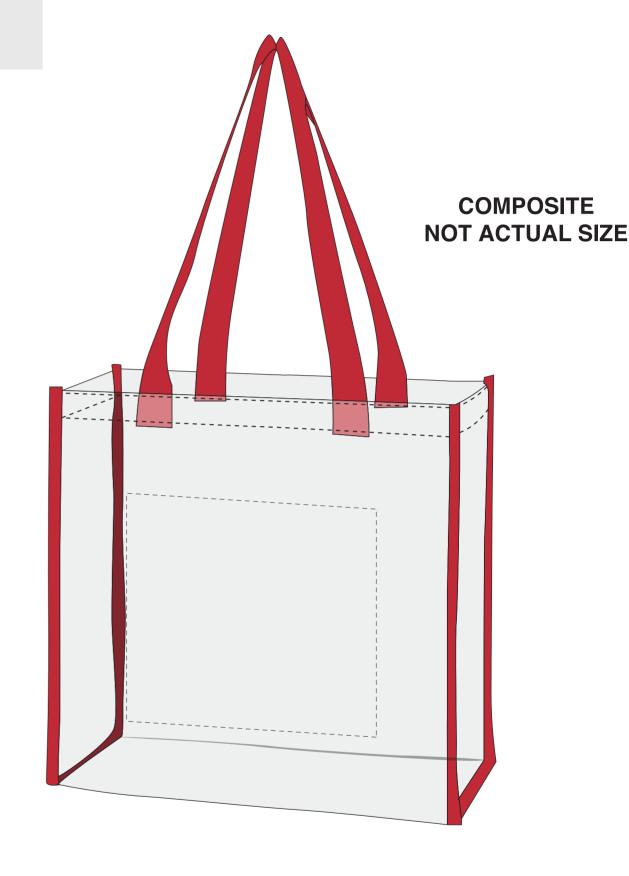

AA-AD77

Simple Clear Tote Bag

Silk Screen

Art Guidelines

Ornate and display type faces will be printed on a case-by-case basis.

Registration marks and trademarks will be enlarged to ensure minimal size when printed.