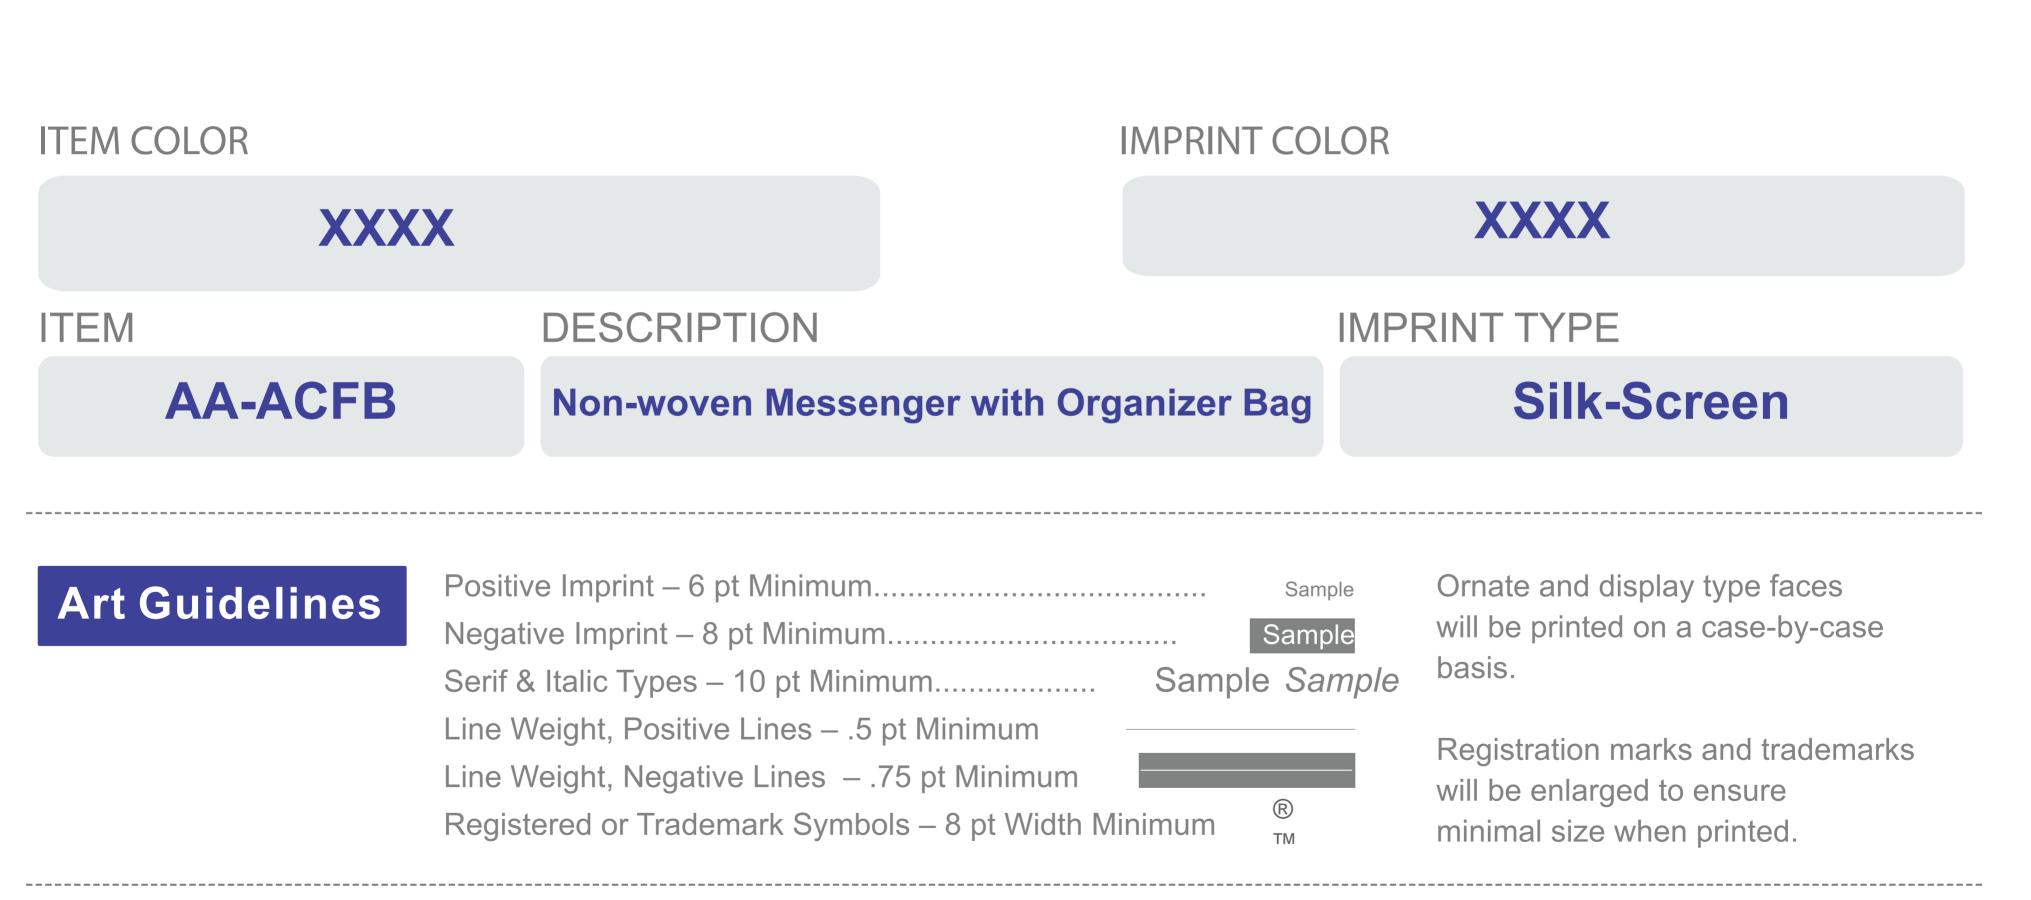

## **Art Approval Form**

Client: XXXX Invoice #: XXX



## Max Imprint Size: 8" W x 5.5" H



## Color & Size Variance

All PMS colors are printed in RGB and only near tonal value can be achieved

This PDF file is being viewed on an RGB monitor therefore there will be a variance between the color on your screen and the color of the actual finished product.

**PROOF BY** 

XXX

- All PMS Colors are printed CMYK and are matched as close as possible.
- This proof should be used to inspect the layout, spelling, grammar, color selection and color appearance of your order
- Colors printed on different mediums (ie: caps/leash and label) will not be an exact match.
- This proof is not an exact match of the finished product color or quality of the printed piece.

By agreeing to this proof you agree to the terms and conditions stated on www.pmgoa.com