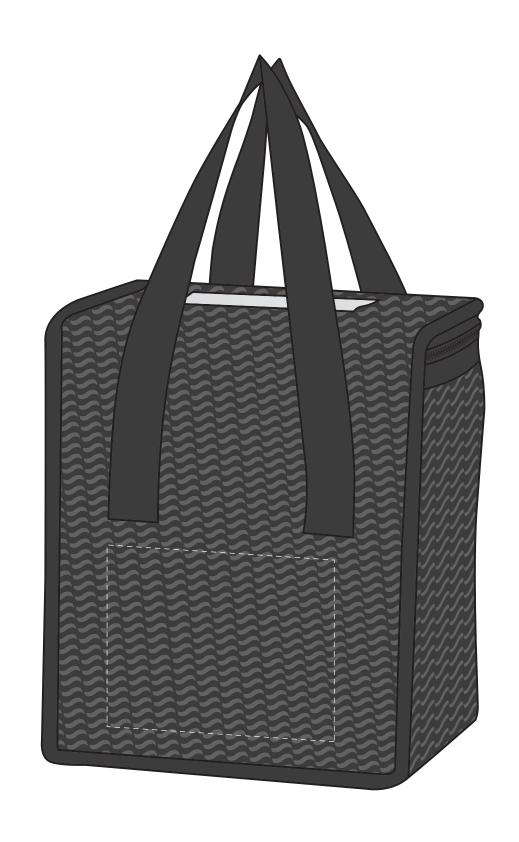

## **Art Approval Form**

Client: XXXX Invoice #: XXX

ITEM COLOR **IMPRINT COLOR** 

XXXX

**DESCRIPTION** 

80 Gram non-woven, Coated Waterresistant Polypropylene Cooler Bag XXXX

**IMPRINT TYPE** 

Silk-Screen

Ornate and display type faces

**Art Guidelines** 

AA-ACD7

**ITEM** 

Positive Imprint – 6 pt Minimum.....

Negative Imprint – 8 pt Minimum.....

Serif & Italic Types – 10 pt Minimum.....

Sample Sample