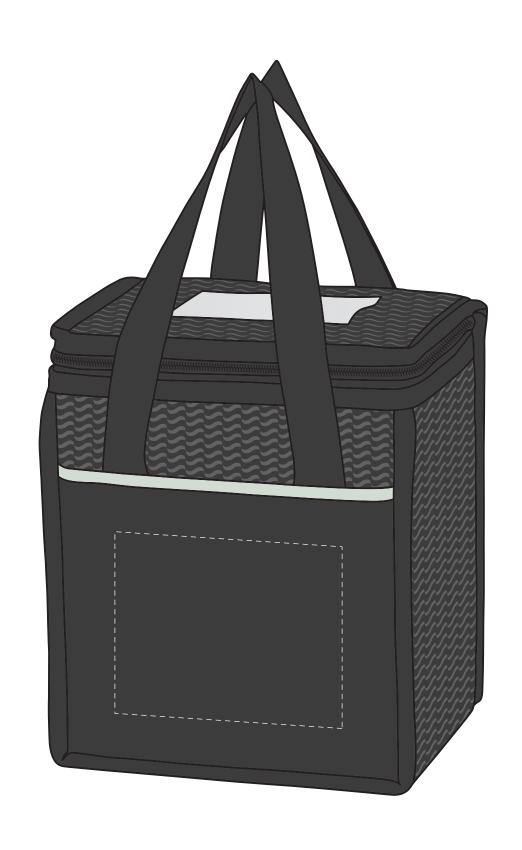

## **Art Approval Form**

Client: XXXX Invoice #: XXX

ITEM COLOR IMPRINT COLOR

XXXX

**DESCRIPTION** 

80 Gram non-woven, Coated Water-resistant Polypropylene Cooler Bag

XXXX

Sample

Sample

Sample Sample

IMPRINT TYPE

Silk-Screen

**Art Guidelines** 

AA-ACD7

**ITEM** 

Positive Imprint – 6 pt Minimum.....