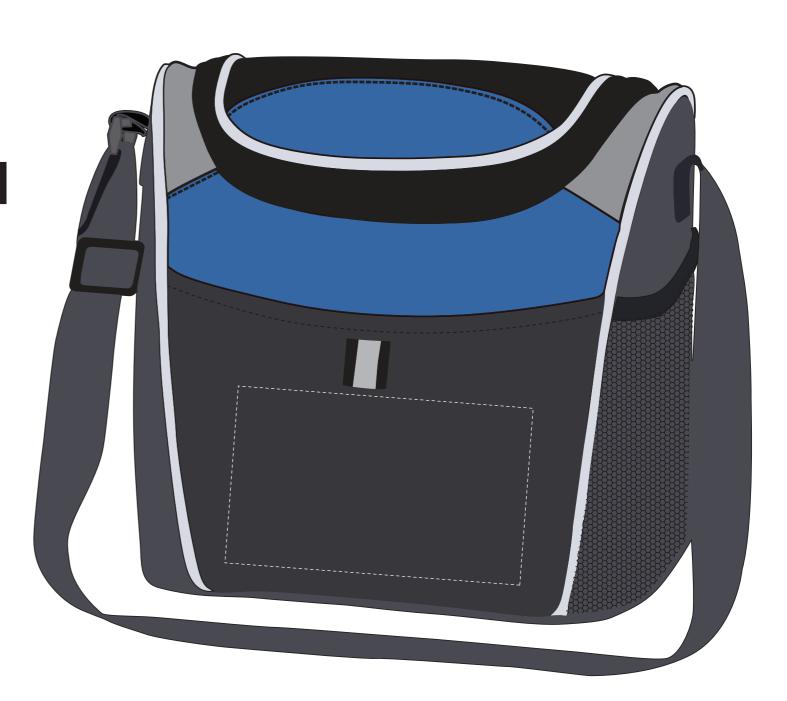

## **Art Approval Form**

Client: XXXX Invoice #: XXX

MAX Imprint Size: 5" W x 3" H

ITEM COLOR **IMPRINT COLOR** 

XXXX

XXXX

**ITEM** 

**DESCRIPTION** 

**IMPRINT TYPE** 

AA-ACC8

**Lunch Cooler with Straps** 

Silk-Screen

Ornate and display type faces

**Art Guidelines** 

Positive Imprint – 6 pt Minimum.....

Sample Sample