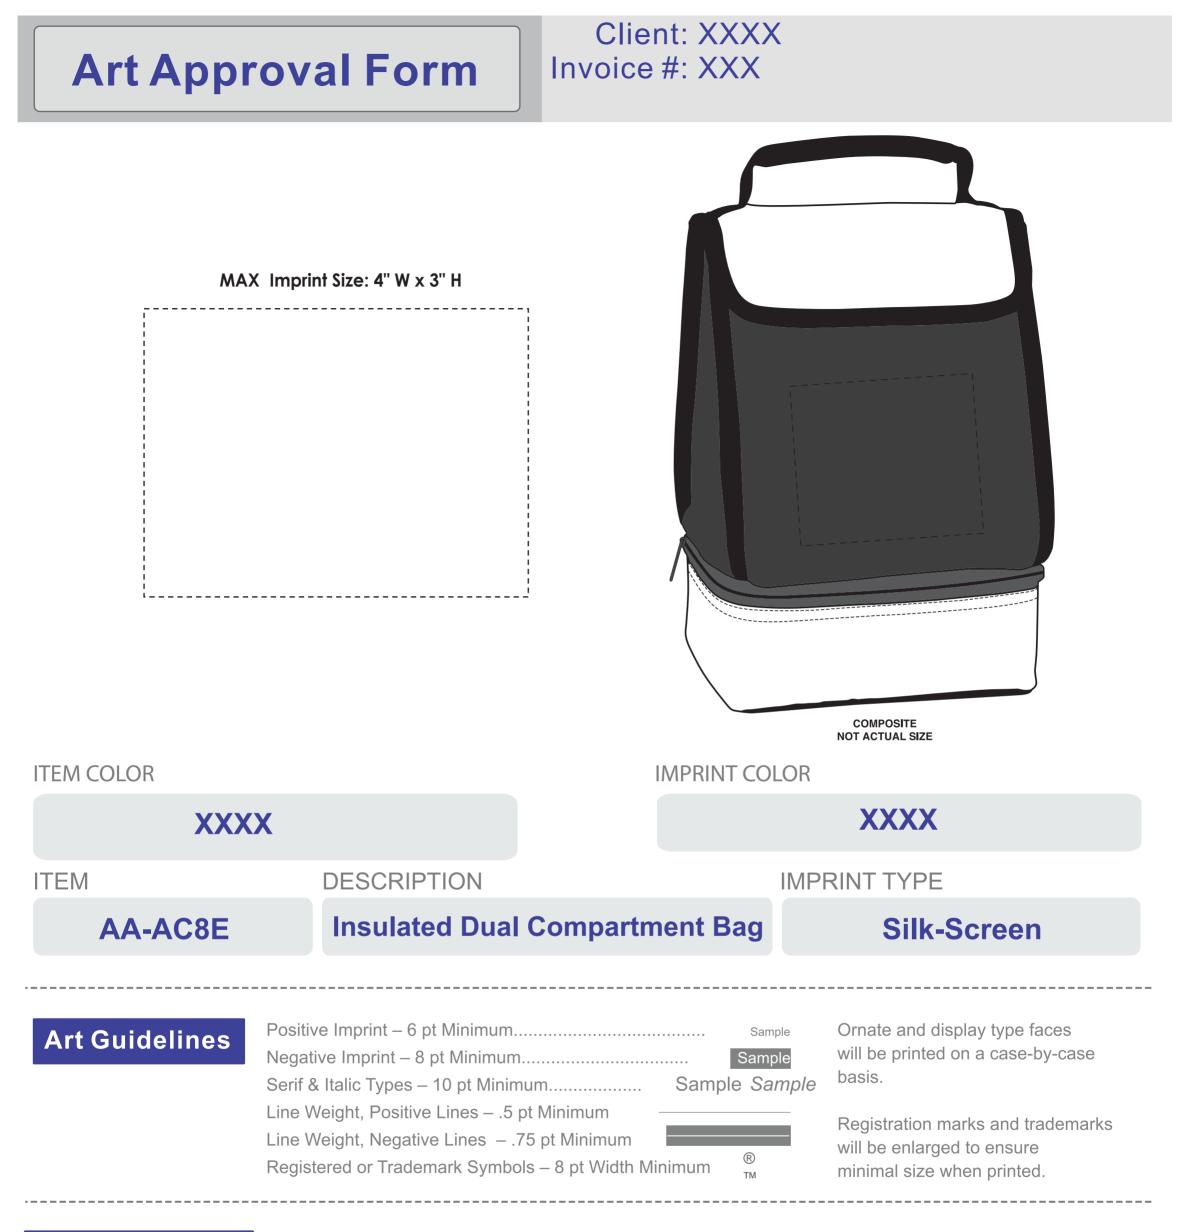

## Color & Size Variance

All PMS colors are printed in RGB and only near tonal value can be achieved This PDF file is being viewed on an RGB monitor therefore there will be a variance between the color on your screen and the color of the actual finished product.

**PROOF BY** 

XXX

- All PMS Colors are printed CMYK and are matched as close as possible.
- This proof should be used to inspect the layout, spelling, grammar, color selection and color appearance of your order
- Colors printed on different mediums (ie: caps/leash and label) will not be an exact match.
- This proof is not an exact match of the finished product color or quality of the printed piece.

By agreeing to this proof you agree to the terms and conditions stated on www.pmgoa.com