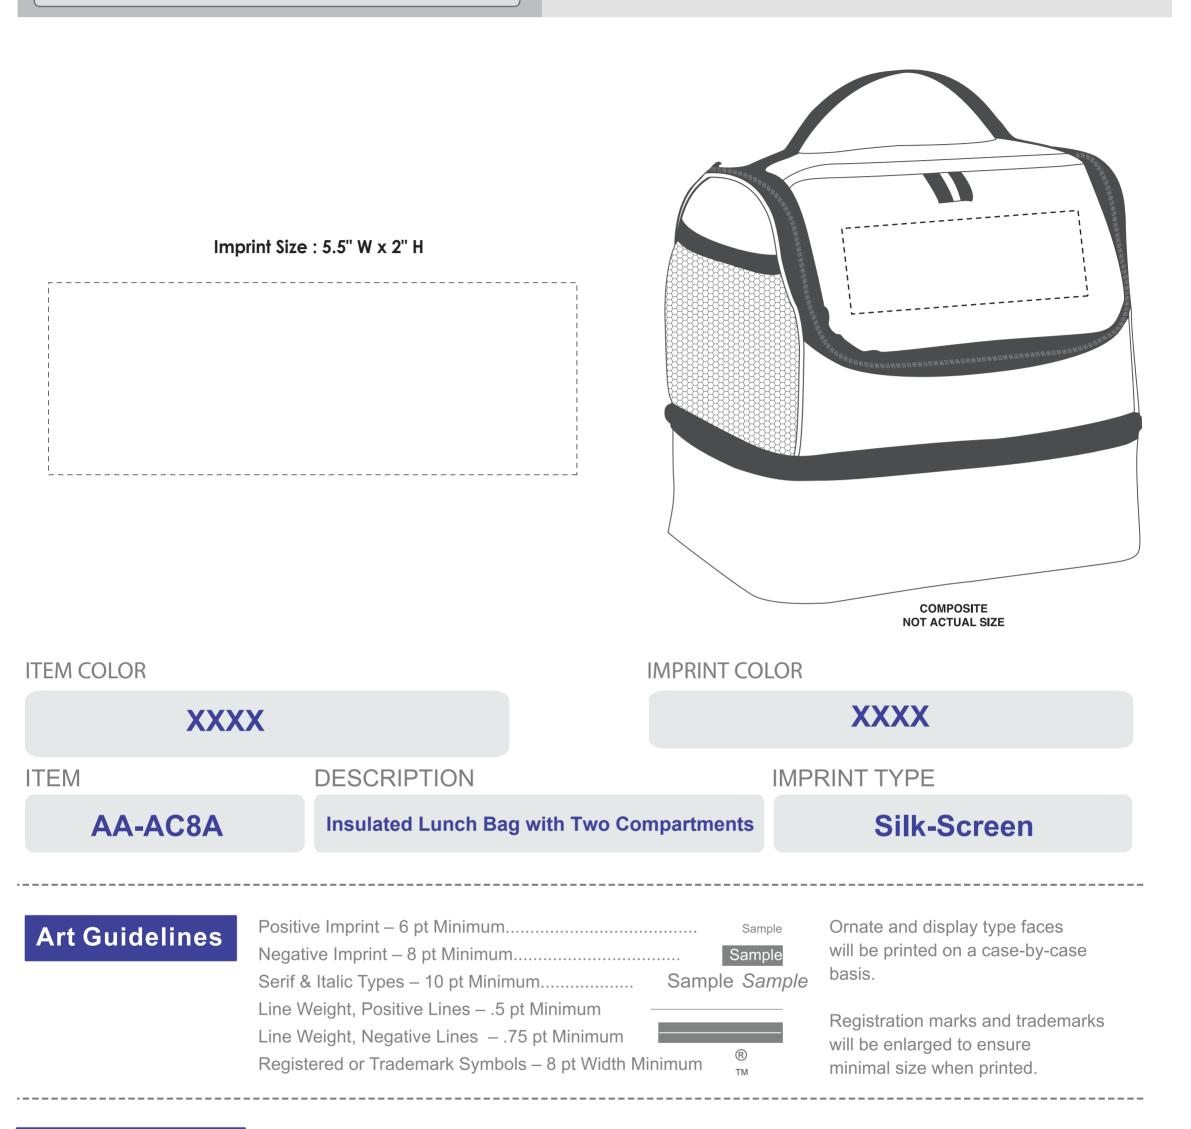

## **Art Approval Form**



**Client: XXXX** 

Invoice #: XXX

## Color & Size Variance

All PMS colors are printed in RGB and only near tonal value can be achieved This PDF file is being viewed on an RGB monitor therefore there will be a variance between the color on your screen and the color of the actual finished product.

**PROOF BY** 

XXX

- All PMS Colors are printed CMYK and are matched as close as possible.
- This proof should be used to inspect the layout, spelling, grammar, color selection and color appearance of your order
- Colors printed on different mediums (ie: caps/leash and label) will not be an exact match.
- This proof is not an exact match of the finished product color or quality of the printed piece.

By agreeing to this proof you agree to the terms and conditions stated on www.pmgoa.com