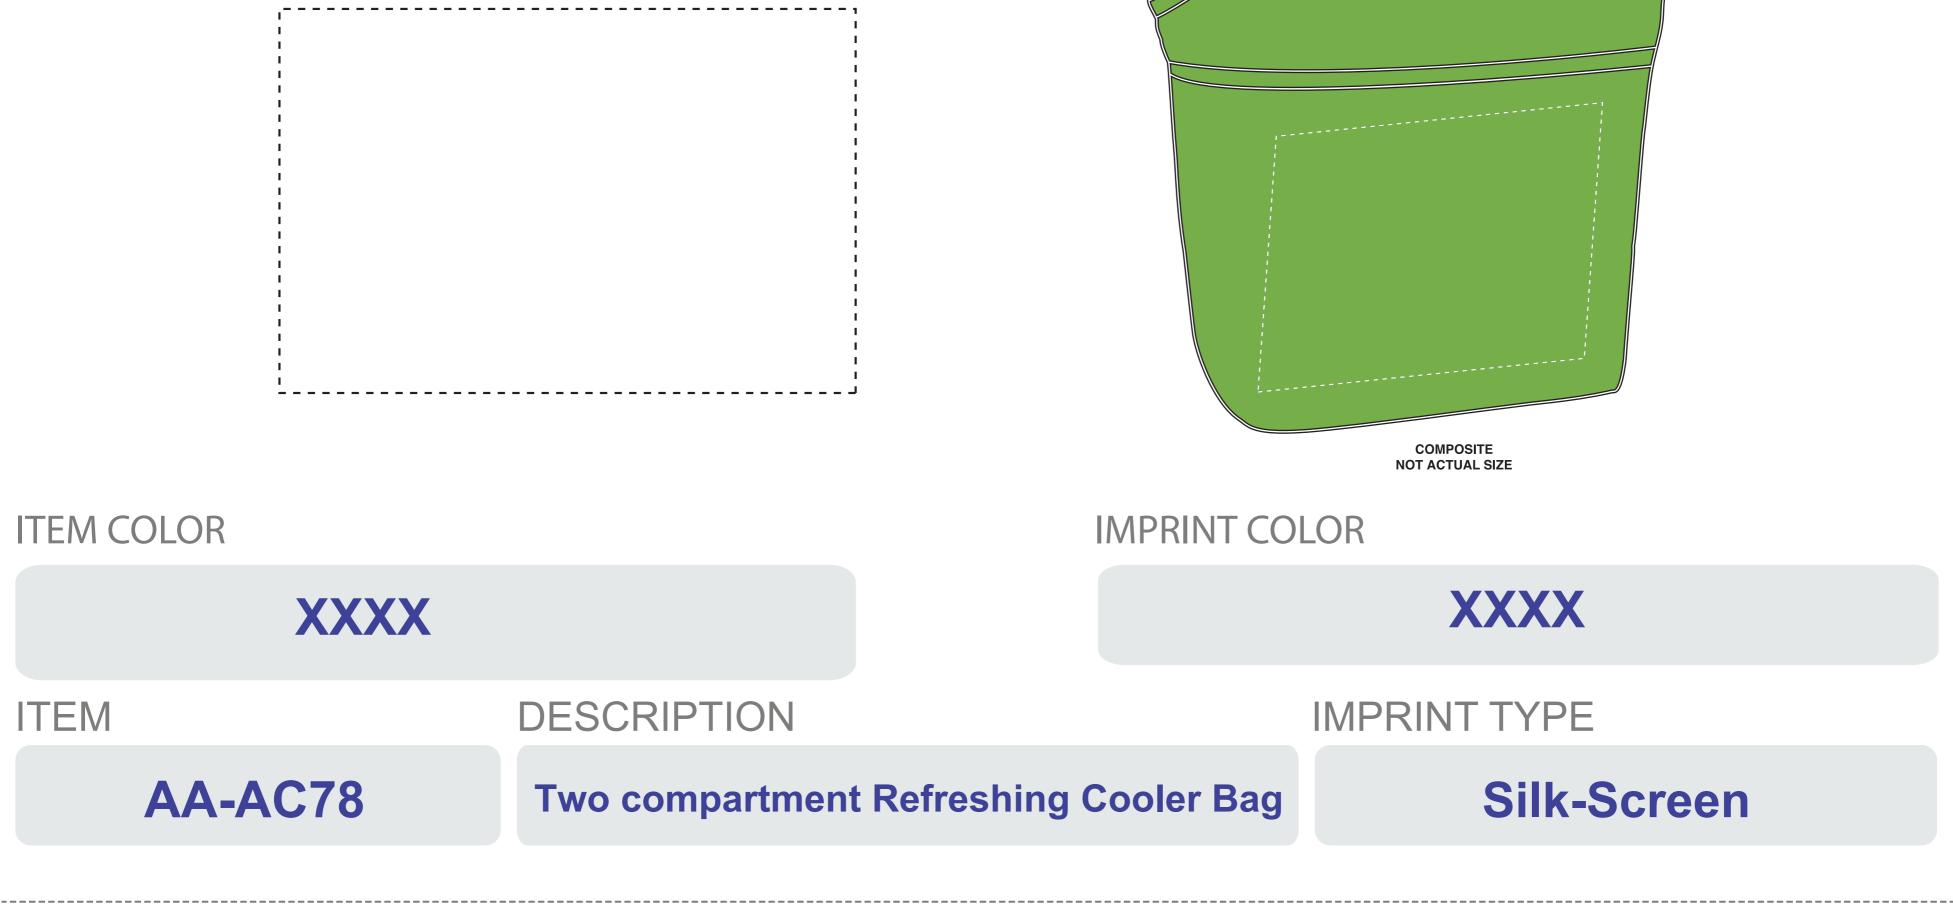

## **Art Approval Form**

## Client: XXXX Invoice #: XXX



Back Imprint Size: 6"W x 4"H



## Art Guidelines

| Positive Imprint – 6 pt Minimum              |      | Sample    |
|----------------------------------------------|------|-----------|
| Negative Imprint – 8 pt Minimum              |      | Sample    |
| Serif & Italic Types – 10 pt Minimum         | Samp | le Sample |
| Line Weight, Positive Lines – .5 pt Minimum  |      |           |
| Line Weight, Negative Lines – .75 pt Minimum |      |           |
|                                              |      | R         |

Ornate and display type faces will be printed on a case-by-case basis.

Registration marks and trademarks will be enlarged to ensure

## Color & Size Variance

All PMS colors are printed in RGB and only near tonal value can be achieved

This PDF file is being viewed on an RGB monitor therefore there w