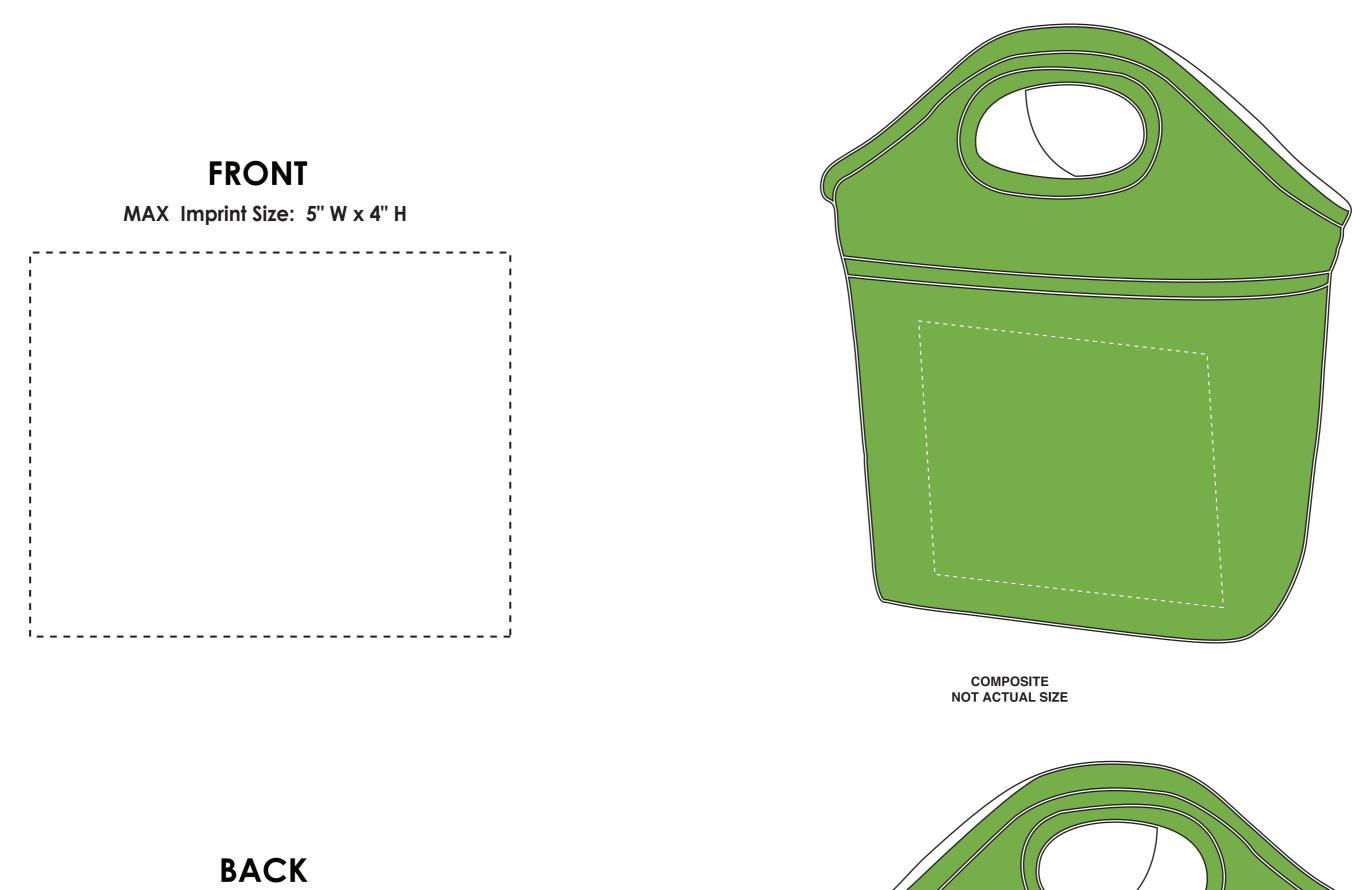

## **Art Approval Form**

## Client: XXXX Invoice #: XXX



Back Imprint Size: 6"W x 4"H



## Art Guidelines

| Positive Imprint – 6 pt Minimum              |      | Sample    |
|----------------------------------------------|------|-----------|
| Negative Imprint – 8 pt Minimum              |      | Sample    |
| Serif & Italic Types – 10 pt Minimum         | Samp | le Sample |
| Line Weight, Positive Lines – .5 pt Minimum  |      |           |
| Line Weight, Negative Lines – .75 pt Minimum |      |           |
|                                              |      | R         |

Ornate and display type faces will be printed on a case-by-case basis.

Registration marks and trademarks will be enlarged to ensure

## Color & Size Variance

All PMS colors are printed in RGB and only near tonal value can be achieved

This PDF file is being viewed on