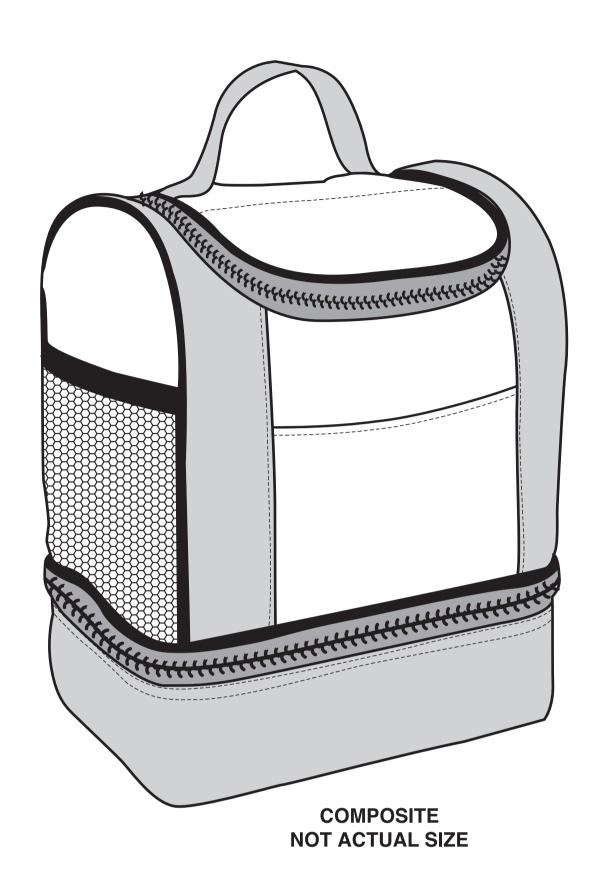

## **Art Approval Form**

Client: XXXX Invoice #: XXX

ITEM COLOR **IMPRINT COLOR** 

XXXX

**DESCRIPTION** 

**IMPRINT TYPE** 

basis.

XXXX

AA-AC77

**Double Cooler Lunch Bag** 

Silk-Screen

Ornate and display type faces

will be printed on a case-by-case

**Art Guidelines** 

ITEM

Positive Imprint – 6 pt Minimum.....