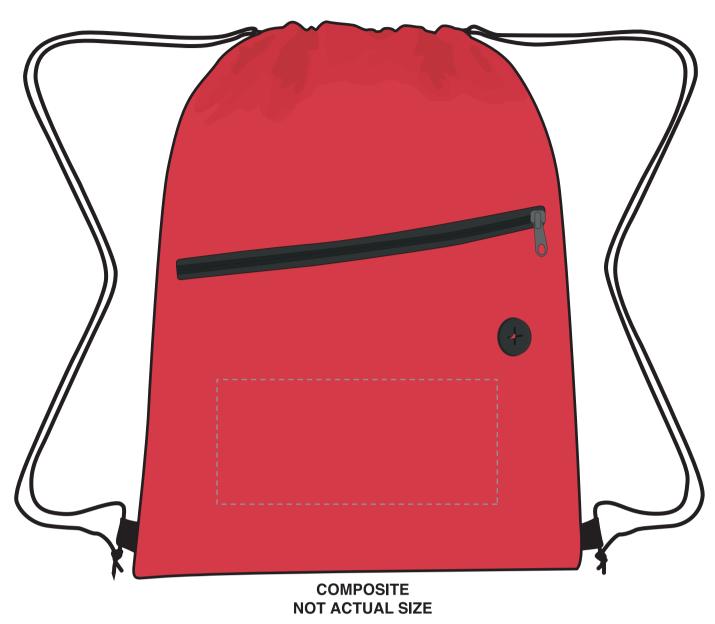

## **Art Approval Form**

Client: XXXX
Invoice #: XXX

ITEM COLOR

XXXX

ITEM DESCRIPTION

AA-ABDC

Athlete's Drawstring Cooler

IMPRINT TYPE

Silk-Screen