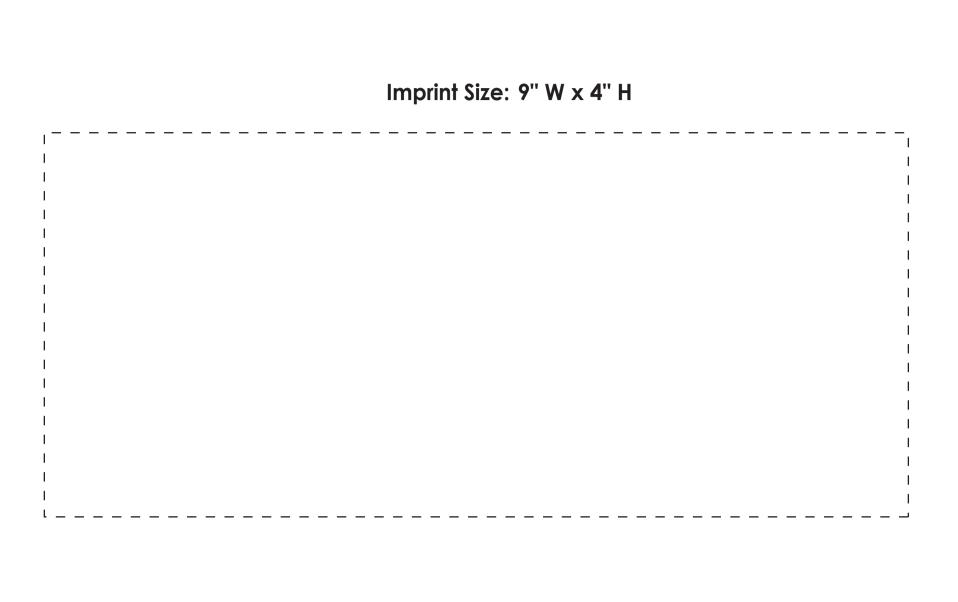

## **Art Approval Form**

Client: XXXX
Invoice #: XXX

ITEM COLOR

XXXX

ITEM DESCRIPTION

AA-ABDC

Athlete's Drawstring Cooler

IMPRINT TYPE

Silk-Screen