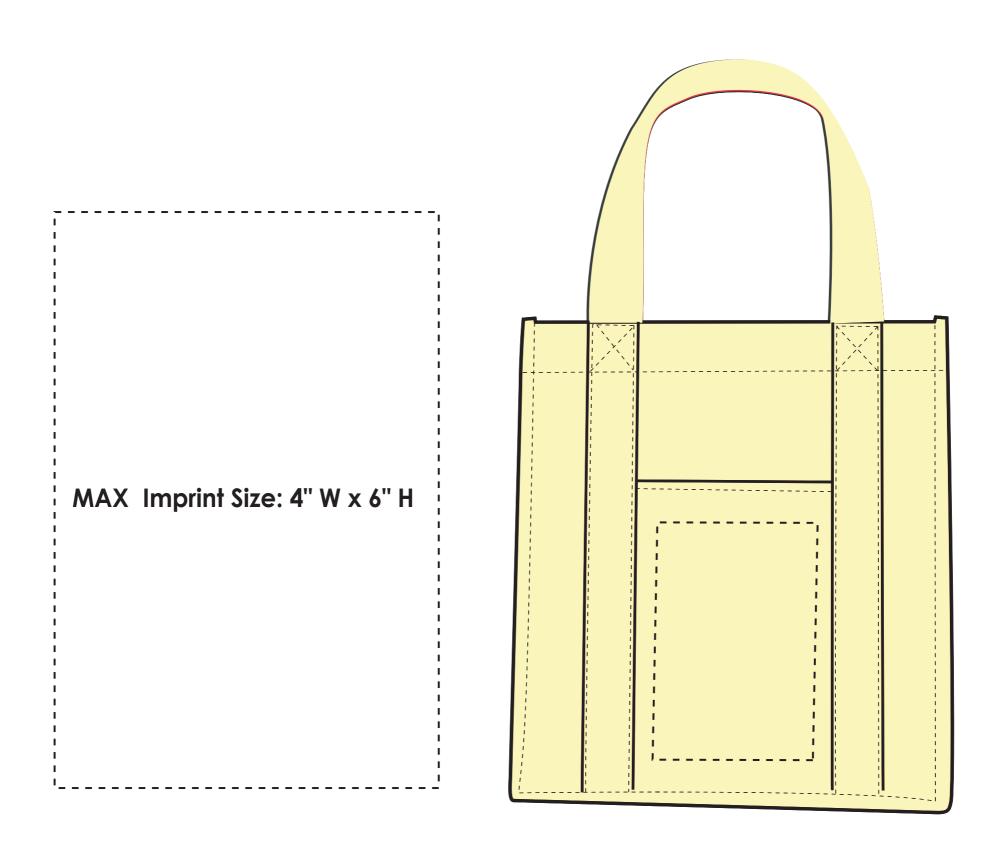

## **Art Approval Form**

Client: XXXX Invoice #: XXX

ITEM COLOR

XXXX

ITEM

DESCRIPTION

AA-AAAE

Matte Laminated Non-Woven Shopper Tote Bag