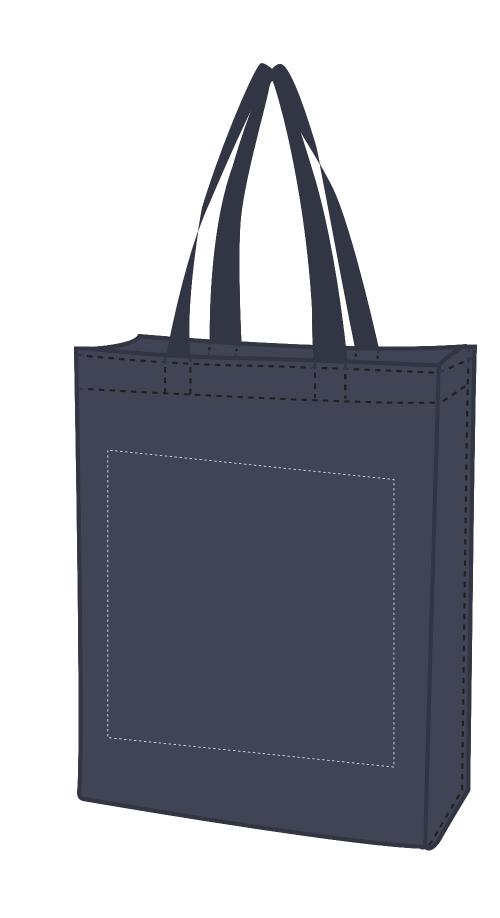

Matte Laminated Non-Woven Shopper Tote Bag

Silk-Screen

Ornate and display type faces

will be printed on a case-by-case