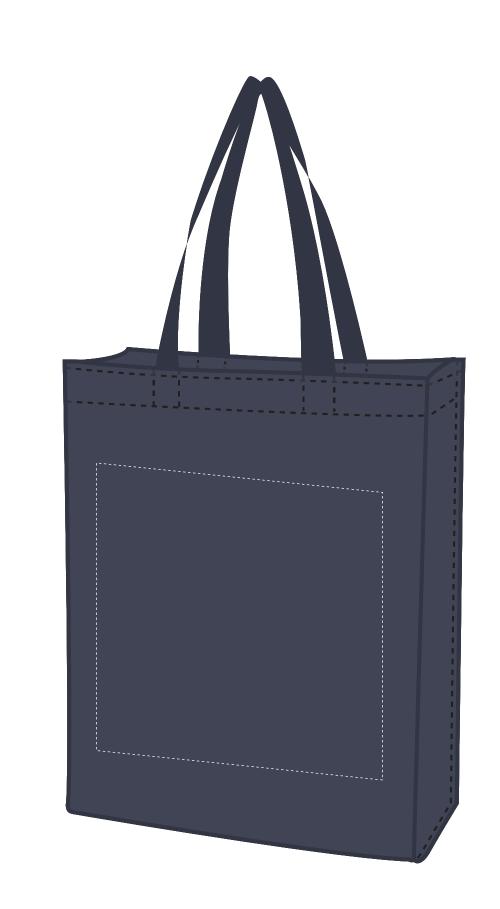

Matte Laminated Non-Woven Shopper Tote Bag

Silk-Screen

Ornate and display type faces

will be printed on a case-by-case