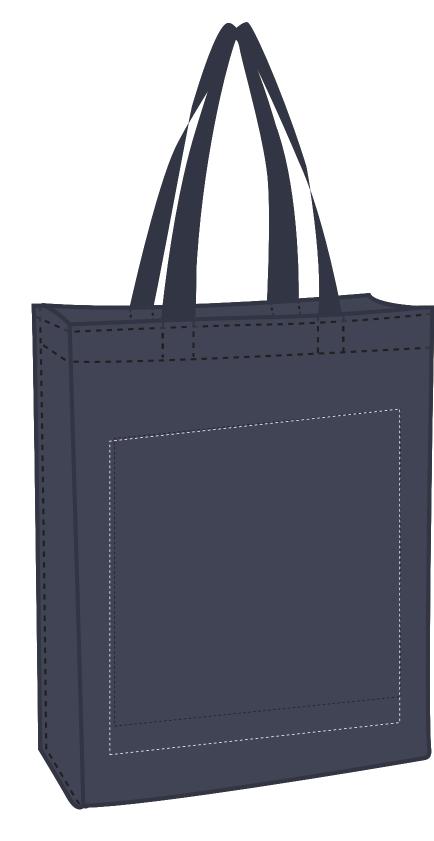

Matte Laminated Non-Woven Shopper Tote Bag

Silk-Screen

Ornate and display type faces

will be printed on a case-by-case