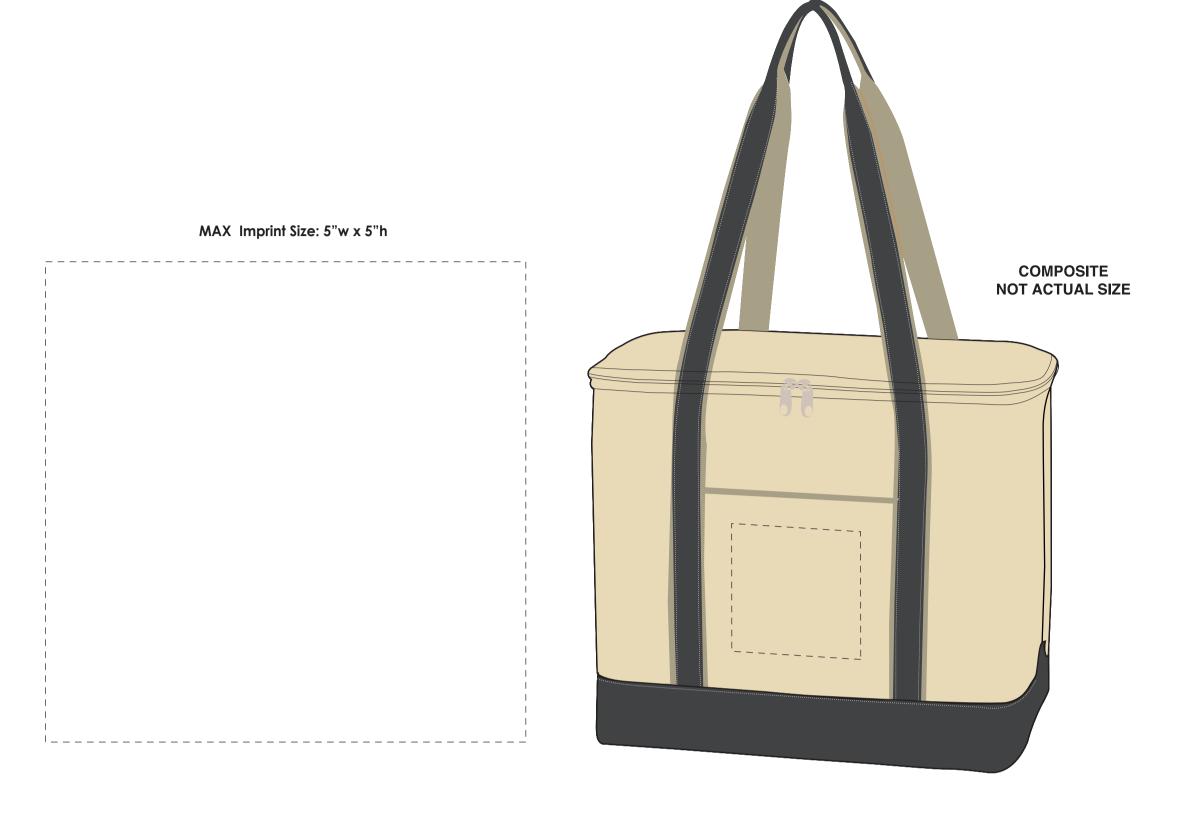

## **Art Approval Form**

Client: XXXX Invoice #: XXX

ITEM COLOR **IMPRINT COLOR** 

**XXXX** 

**DESCRIPTION** 

**Large Cotton Canvas Cooler Bag** 

**XXXX** 

**IMPRINT TYPE** 