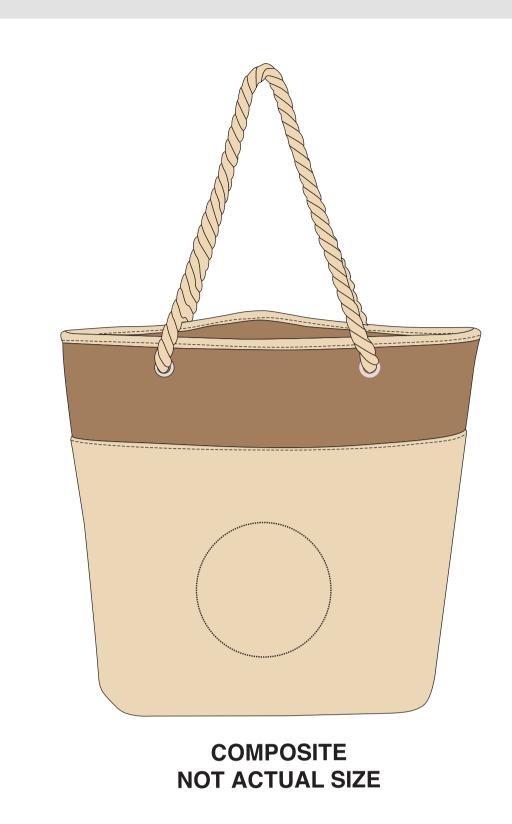

## **Art Approval Form**

Client: XXXX Invoice #: XXX

ITEM COLOR

XXXX

ITEM DESCRIPTION

DESCRIPTION

AA-A9EEL

Burlap-styled Tote Bag - Silk Screen