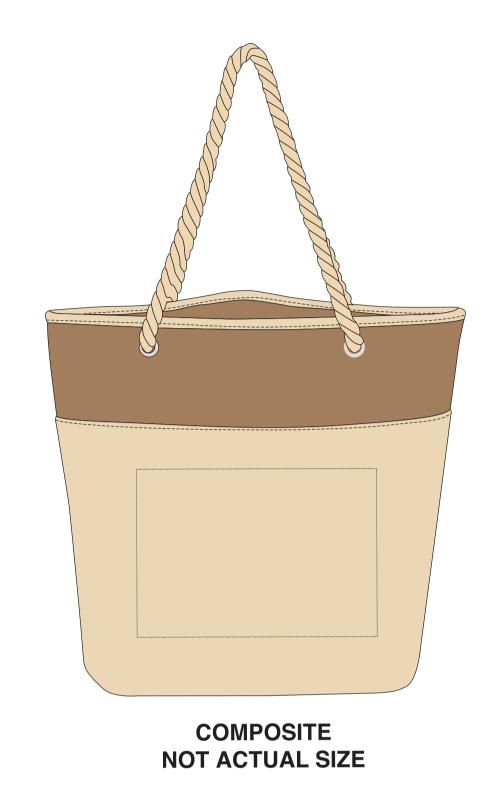

## **Art Approval Form**

Client: XXXX Invoice #: XXX

**IMPRINT COLOR** ITEM COLOR

XXXX

XXXX

**DESCRIPTION** ITEM **IMPRINT TYPE** 

AA-A9EE

**Burlap-styled Tote Bag - Silk Screen** 