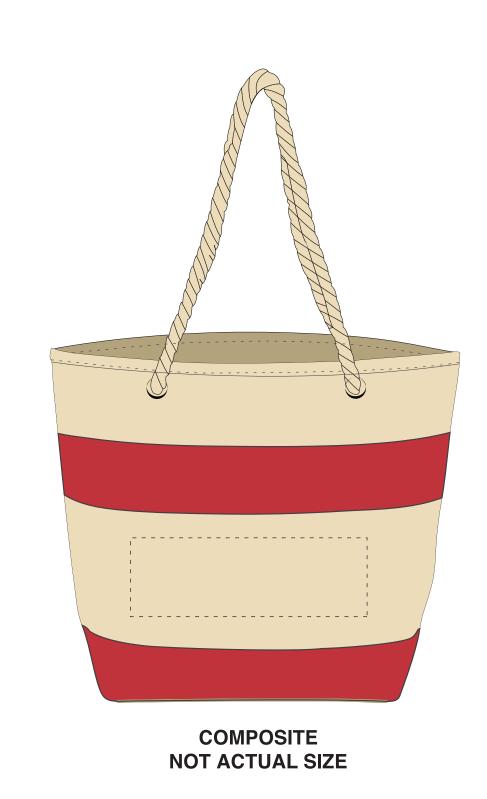

## **Art Approval Form**

Client: XXXX Invoice #: XXX

Max Imprint Size: 12"w x 4"h

ITEM COLOR **IMPRINT COLOR** 

XXXX

XXXX

ITEM

**DESCRIPTION** 

**IMPRINT TYPE** 

AA-A9ED

**Stylish Tote Bag for the Cruise** 

Silk-Screen

**Art Guidelines** 

Positive Imprint – 6 pt Minimum.....

Sample Sample

Ornate and display type faces will be printed on a case-by-case basis.