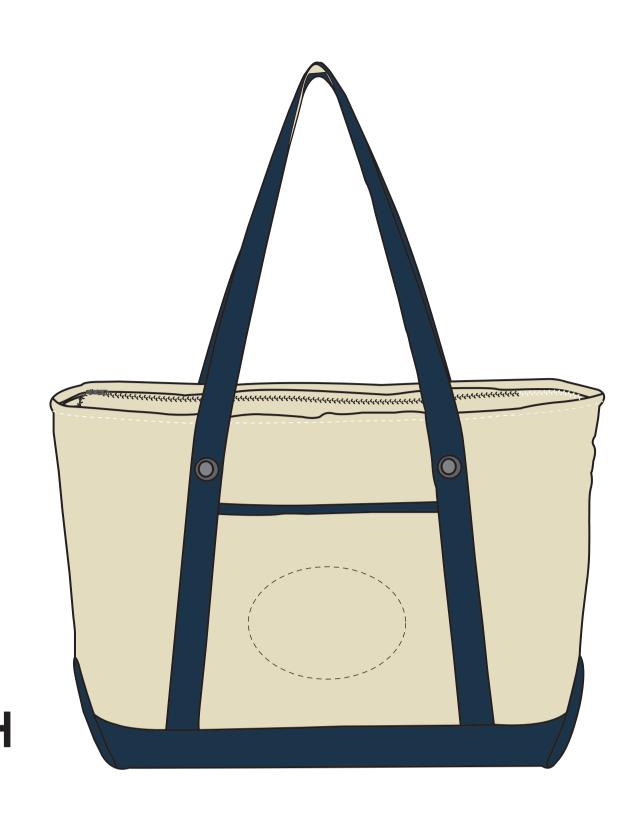

## **Art Approval Form**

Client: XXXX Invoice #: XXX

Front Imprint Size : 6" W x 6" H Back Imprint Size: 6"W x 6"H

ITEM COLOR

XXXX

DESCRIPTION

AA-A99C

Large Canvas Tote for Sailing

## **Art Approval Form**

Client: XXXX Invoice #: XXX

Front Imprint Size : 6" W x 6" H Back Imprint Size: 6"W x 6"H

ITEM COLOR

XXXX

ITEM

DESCRIPTION

AA-A99C

Large Canvas Tote for Sailing

Silk-Screen

**Art Guidelines** 

Positive Imprint – 6 pt Minimum.....

Negative Imprint – 8 pt Minimum.....

Serif & Italic Types – 10 pt Minimum.....

Line Weight, Positive Lines – .5 pt Minimum Line Weight, Negative Lines – .75 pt Minimum