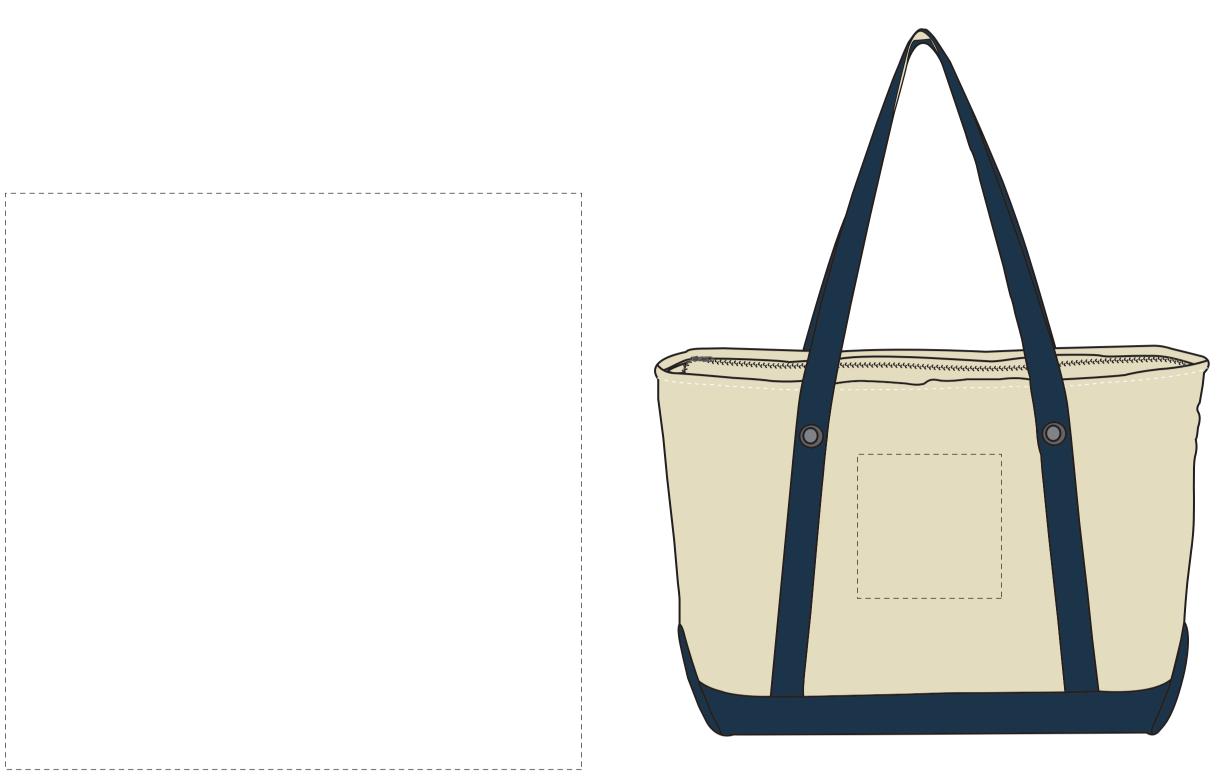

## **Art Approval Form**

Client: XXXX Invoice #: XXX

Front Imprint Size : 6" W x 6" H Back Imprint Size: 6"W x 6"H

ITEM COLOR

XXXX

ITEM

DESCRIPTION

AA-A99C

Large Canvas Tote for Sailing

Silk-Screen

**Art Guidelines** 

Positive Imprint – 6 pt Minimum.....

Negative Imprint – 8 pt Minimum.....

Serif & Italic Types – 10 pt Minimum.....

Line Weight, Positive Lines – .5 pt Minimum Line Weight, Negative Lines – .75 pt Minimum