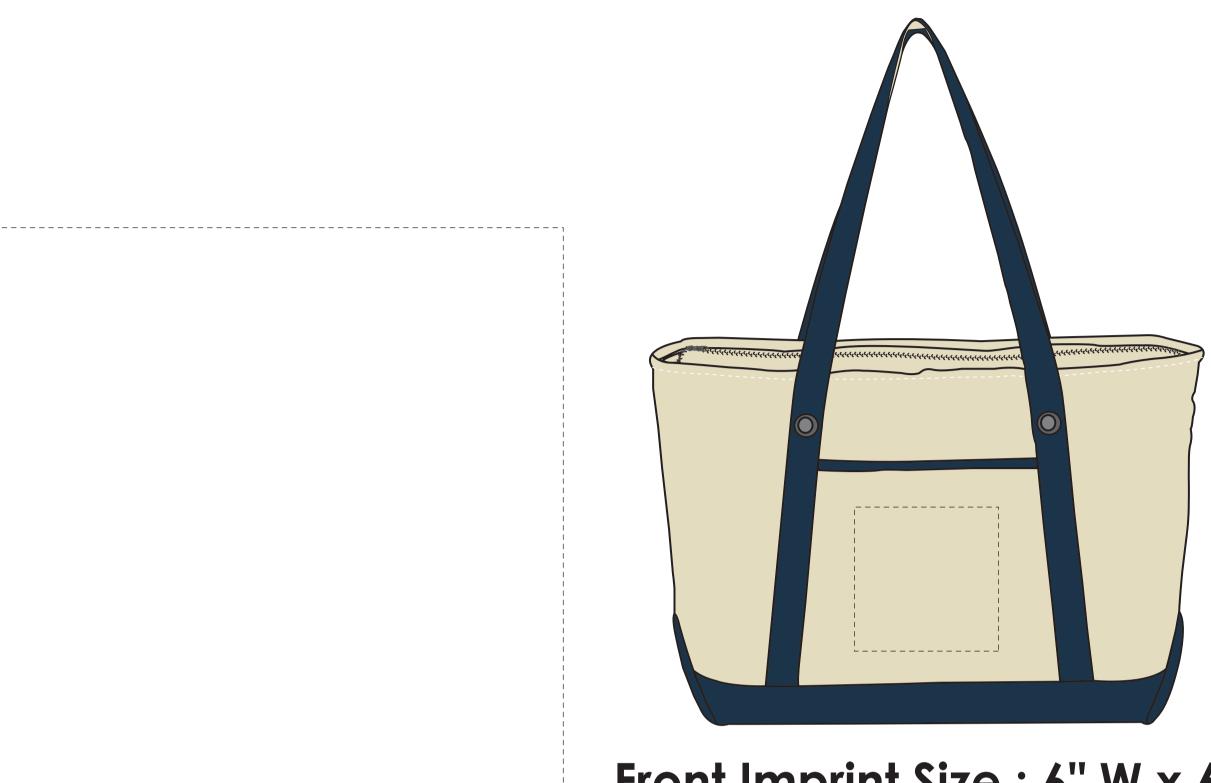

## **Art Approval Form**

Client: XXXX Invoice #: XXX

Front Imprint Size : 6" W x 6" H Back Imprint Size: 6"W x 6"H

ITEM COLOR

XXXX

DESCRIPTION

AA-A99C

Large Canvas Tote for Sailing

IMPRINT COLOR

XXXX

IMPRINT COLOR

XXXX

SXXX

IMPRINT TYPE

Silk-Screen

**Art Guidelines** 