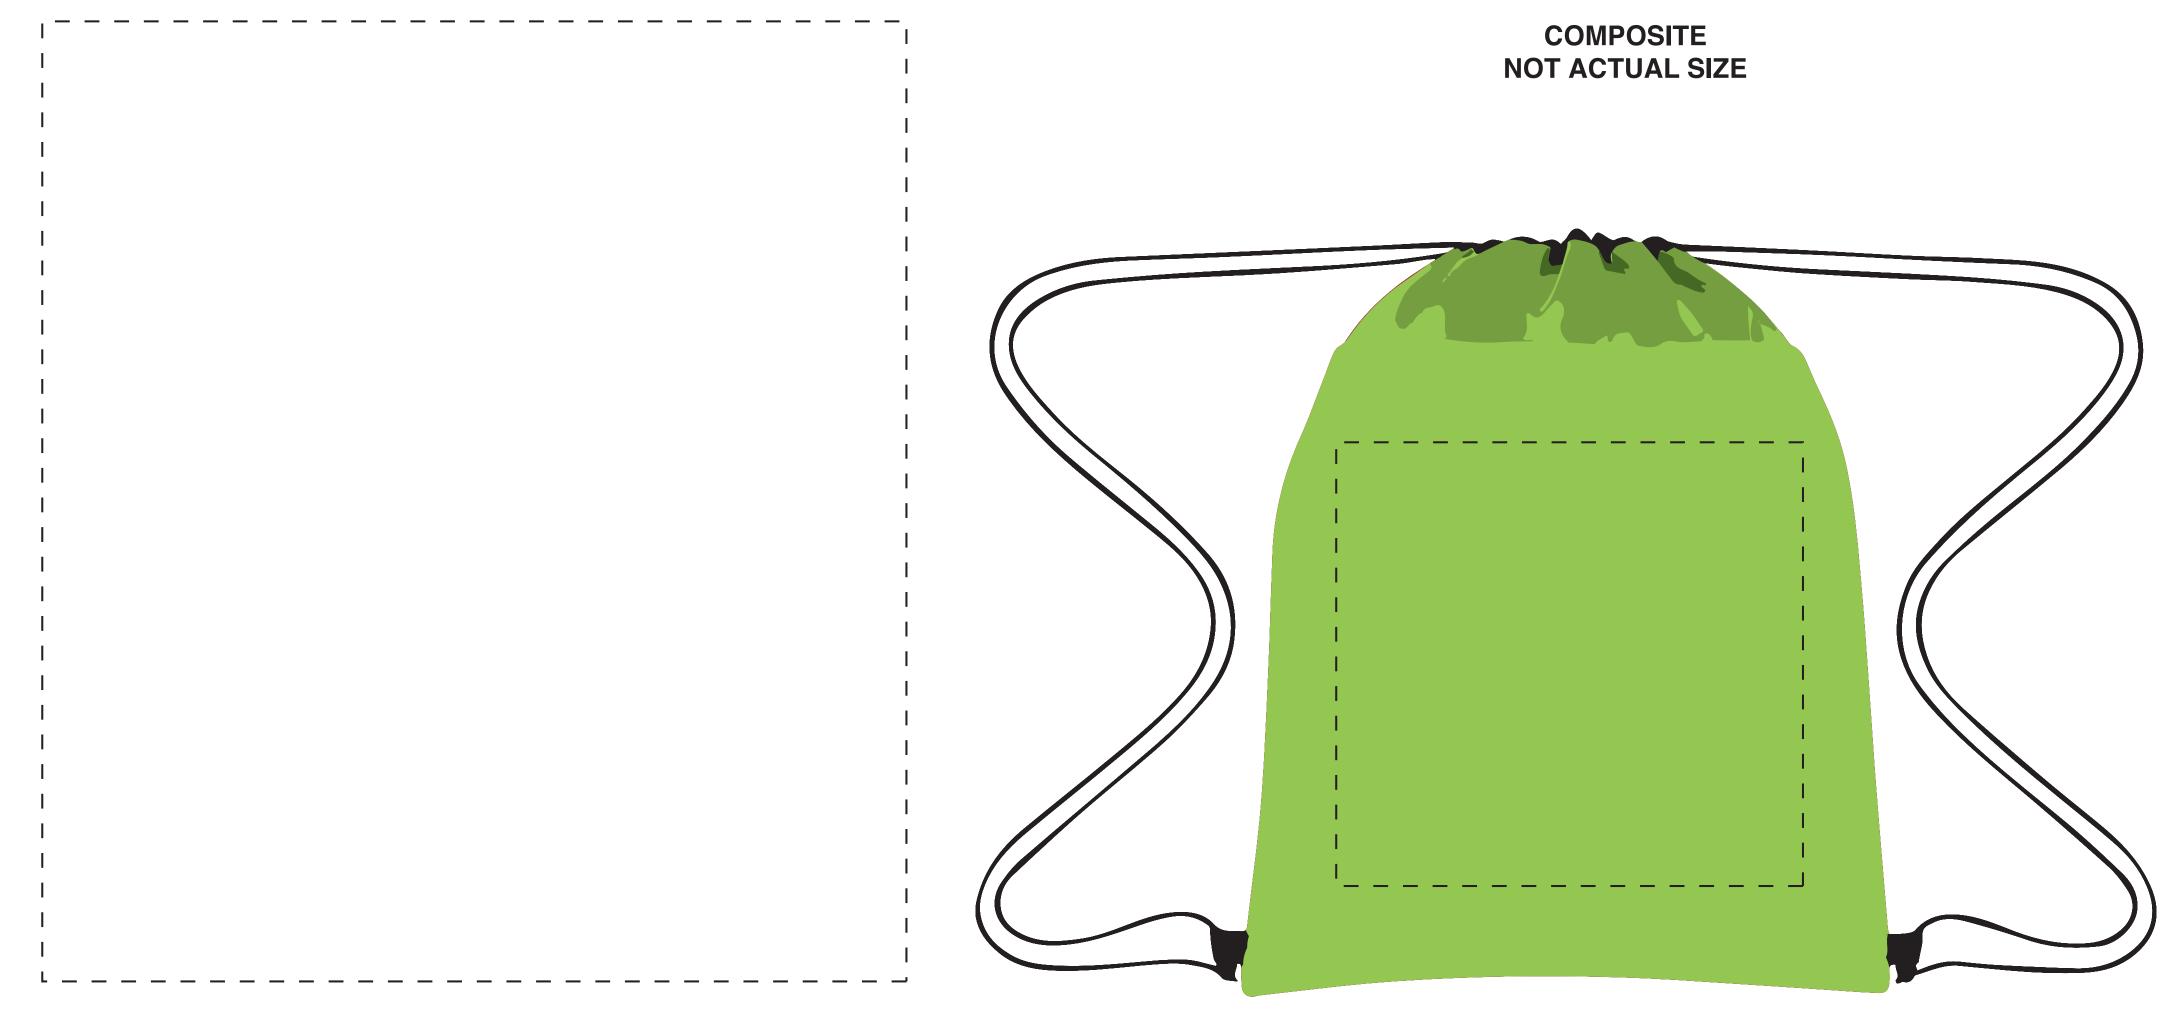

## Client: XXXX Invoice #: XXX

Max Imprint Size: 9" W x 10" H

COMPOSITE NOT ACTUAL SIZE

**IMPRINT COLOR** 

| XXXX           |                                 | XXXX           |                    |
|----------------|---------------------------------|----------------|--------------------|
| ITEM           | DESCRIPTION                     |                | <b>MPRINT TYPE</b> |
| <b>AA-A8F7</b> | Athlete's Compa                 | anion Knapsack | Silk-Screen        |
| Art Guidelines | Positive Imprint – 6 pt Minimum |                |                    |