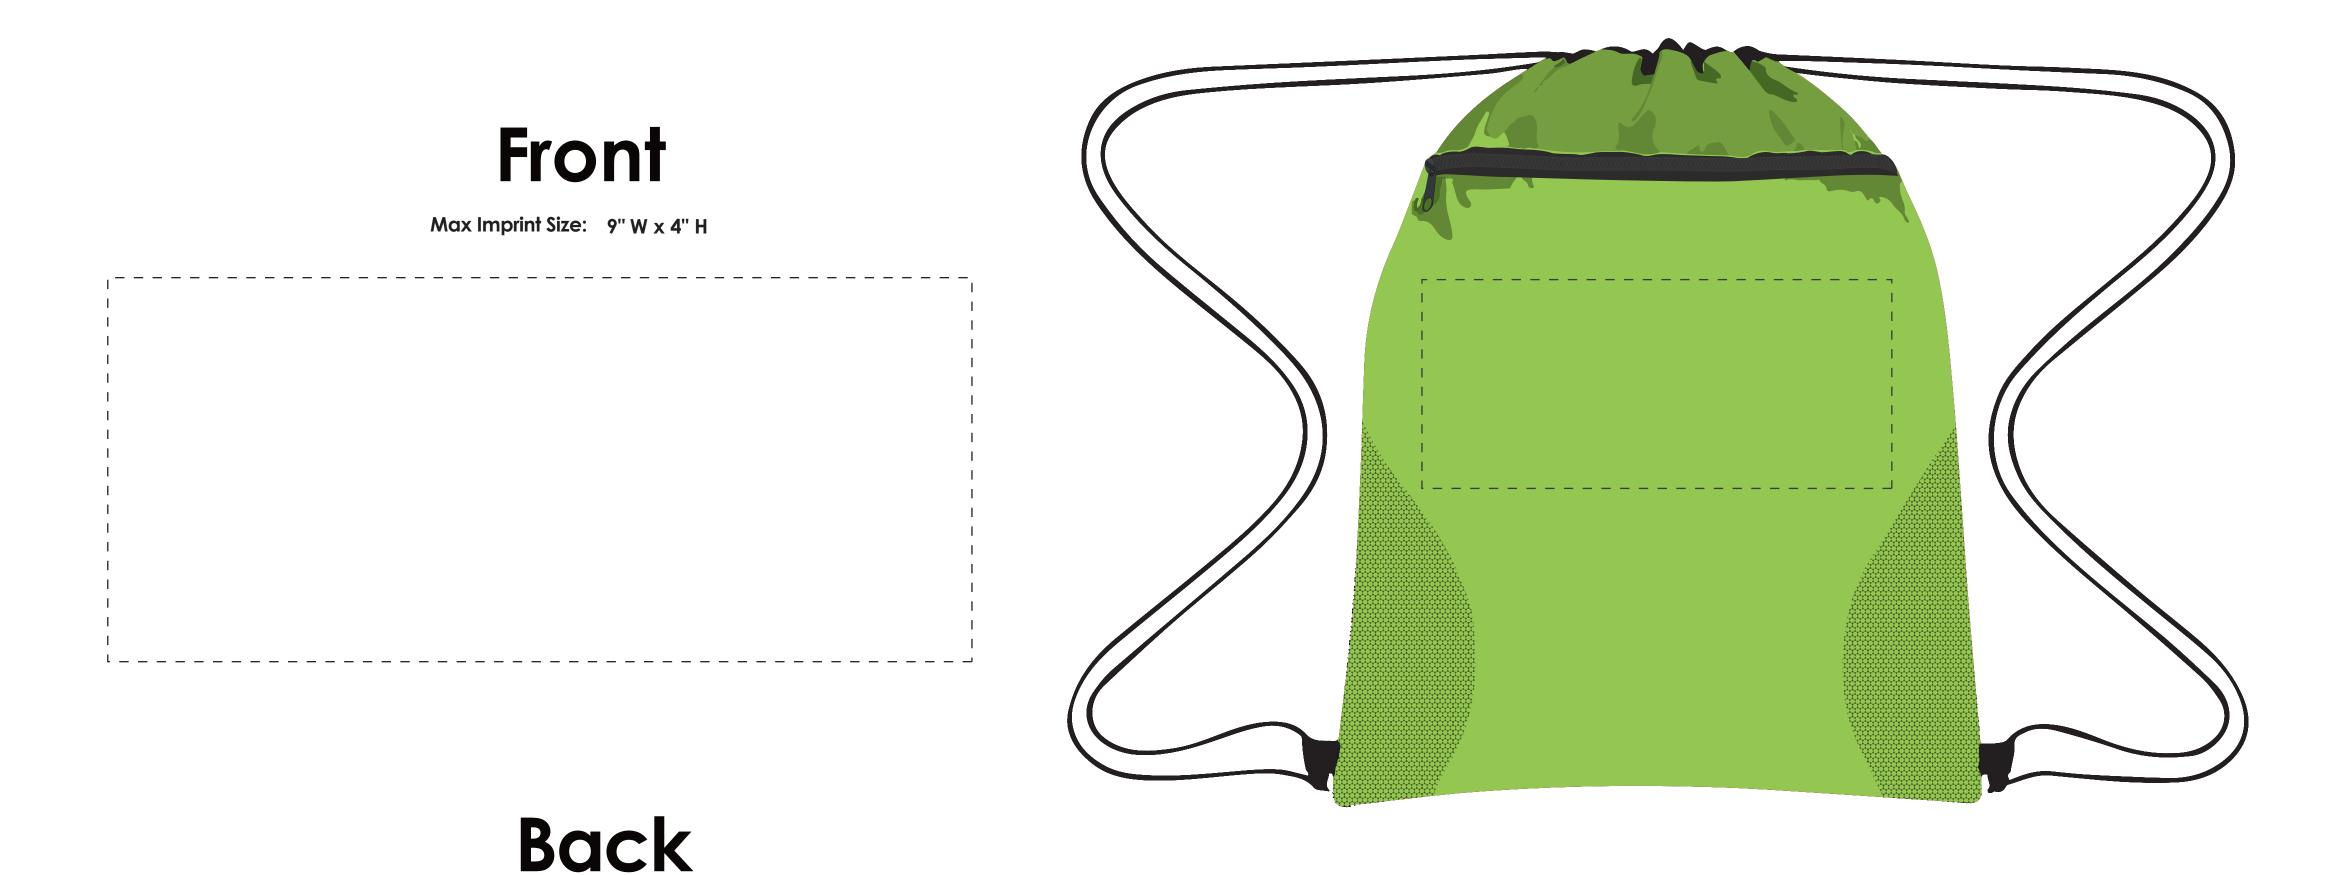

## Client: XXXX Invoice #: XXX

Max Imprint Size: 9" W x 10" H

COMPOSITE NOT ACTUAL SIZE

**IMPRINT COLOR** 

| XXXX           |                                 | XXXX           |                    |
|----------------|---------------------------------|----------------|--------------------|
| ITEM           | DESCRIPTION                     |                | <b>MPRINT TYPE</b> |
| <b>AA-A8F7</b> | Athlete's Compa                 | anion Knapsack | Silk-Screen        |
| Art Guidelines | Positive Imprint – 6 pt Minimum |                |                    |