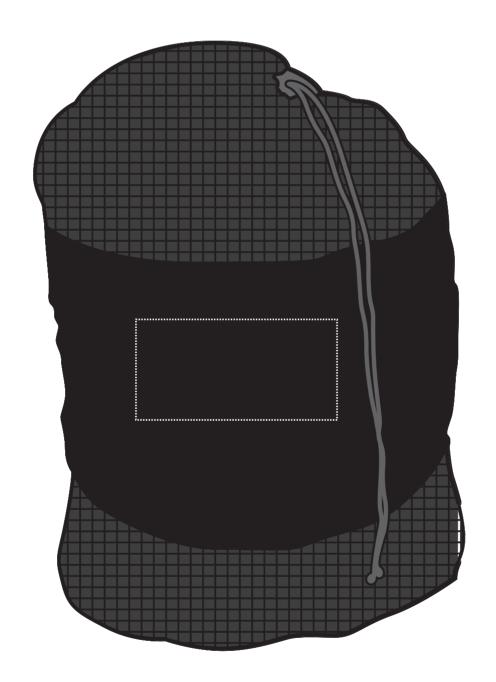

## ACTUALSIZE FOR FRONT F.P.O

Item Color -

Imprint Color -

COMPOSITE NOT ACTUAL SIZE

ITEM

DESCRIPTION

AA-A7E7

25"x 36" Mesh Laundry Bag with Drawstring

IMPRINT TYPE

Silk Screen