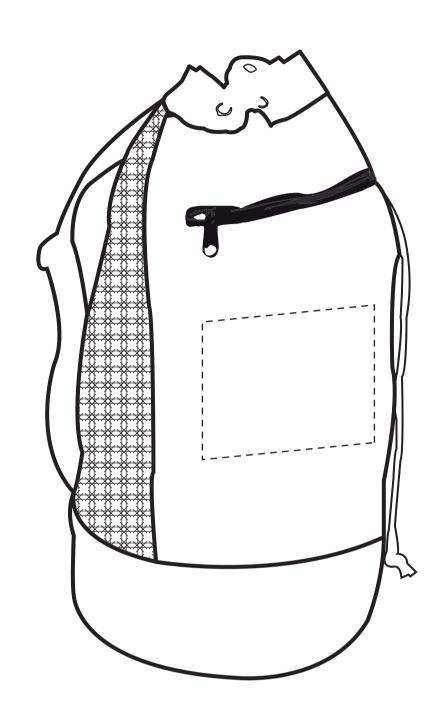

## **Art Approval Form**

Client: XXXX
Invoice #: XXX

ITEM COLOR

XXXX

ITEM

DESCRIPTION

Beach Bag with an Insulated Compartment

Silk-Screen