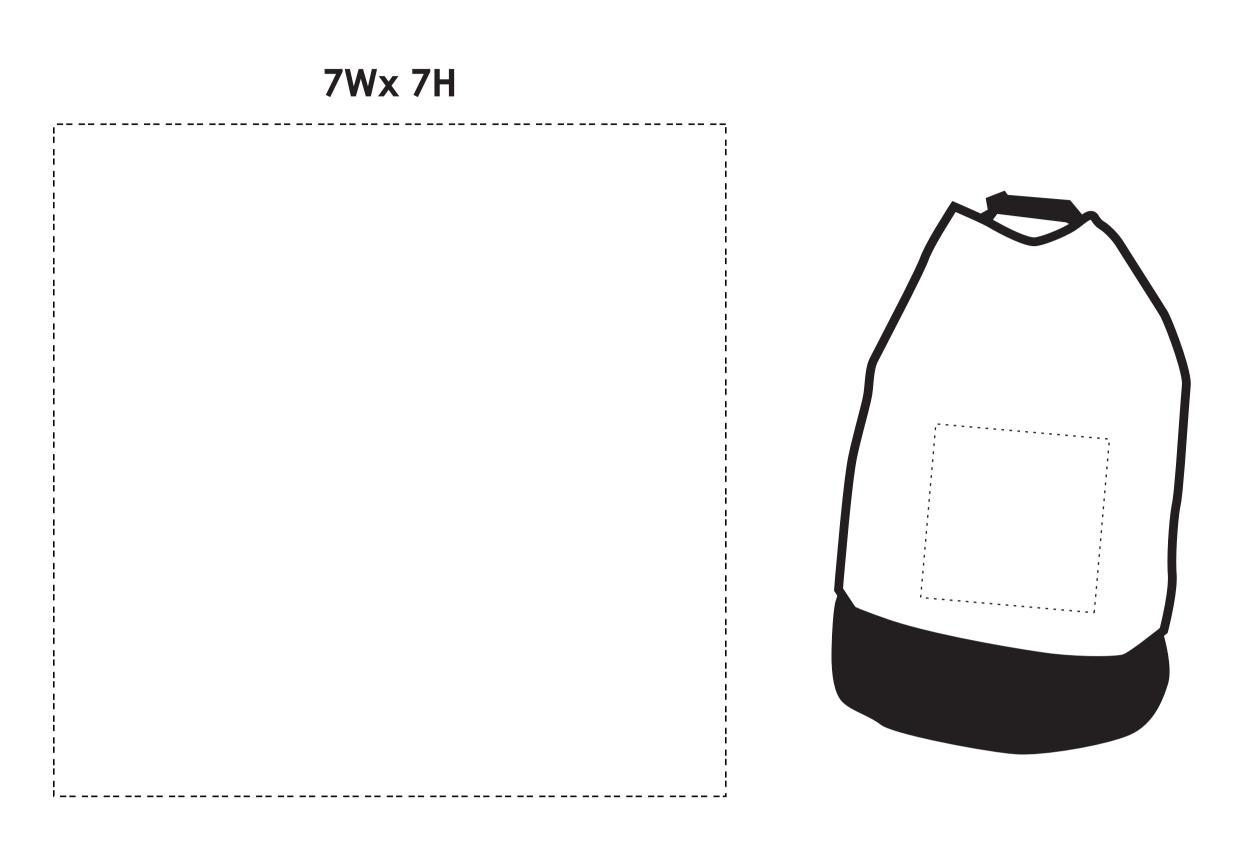

## **Art Approval Form**

Client: XXXX
Invoice #: XXX

ITEM COLOR

XXXX

ITEM DESCRIPTION

AA-A789

Bucket Shaped Backpack

Silk-Screen