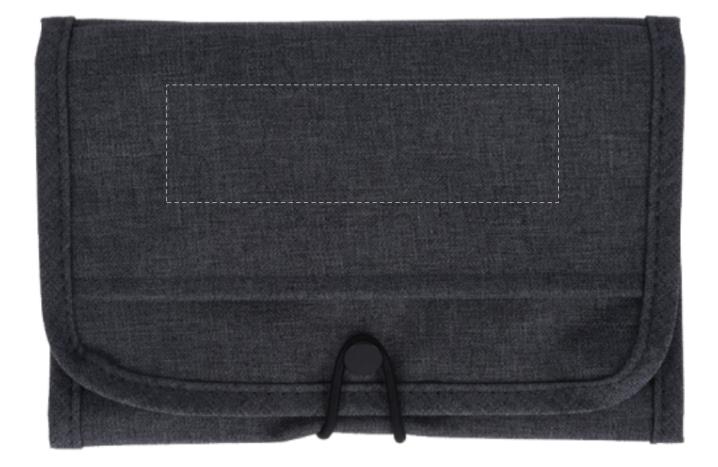

## MAX Imprint Size: 5" W x 1 $\frac{1}{2}$ " H

| ITEM COLOR                                                                                                                                          |                                                                                                                                                     | IMPRINT CO                    | IMPRINT COLOR                                                                                 |         |
|-----------------------------------------------------------------------------------------------------------------------------------------------------|-----------------------------------------------------------------------------------------------------------------------------------------------------|-------------------------------|-----------------------------------------------------------------------------------------------|---------|
| XXXX                                                                                                                                                |                                                                                                                                                     |                               | XXXX                                                                                          |         |
| ITEM                                                                                                                                                | DESCRIPTION                                                                                                                                         |                               | IMPRINT TYPE                                                                                  |         |
| AA-9CA77 Tech Savvy                                                                                                                                 |                                                                                                                                                     | y Travel Bag                  | ag Silk-Screen                                                                                |         |
|                                                                                                                                                     |                                                                                                                                                     |                               |                                                                                               |         |
| Art Guidelines                                                                                                                                      | Positive Imprint – 6 pt Minimum<br>Negative Imprint – 8 pt Minimum<br>Serif & Italic Types – 10 pt Mini                                             | mSar                          | ample Ornate and display type<br>nple will be printed on a case<br>cample basis.              |         |
|                                                                                                                                                     | Line Weight, Positive Lines – .5 pt Minimum<br>Line Weight, Negative Lines – .75 pt Minimum<br>Registered or Trademark Symbols – 8 pt Width Minimum |                               | Registration marks and trademarks<br>will be enlarged to ensure<br>minimal size when printed. |         |
| Color & Size • This PDF file is being viewed on an RGB monitor therefore there will be a variance between the color of the actual finished product. |                                                                                                                                                     |                               |                                                                                               |         |
| Variance                                                                                                                                            | <ul> <li>All PMS Colors are printed CMYK and are matched as close as possible.</li> </ul>                                                           |                               |                                                                                               |         |
| All PMS colors are printed in RGB and only near tonal value can be achieved                                                                         |                                                                                                                                                     |                               |                                                                                               |         |
|                                                                                                                                                     | Colors printed on different mediums (ie: caps/leash and label) will not be an exact match.                                                          |                               |                                                                                               |         |
|                                                                                                                                                     | This proof is not an exact match of the finished product color or quality of the printed piece.                                                     |                               |                                                                                               |         |
|                                                                                                                                                     |                                                                                                                                                     |                               |                                                                                               | PROOF B |
| By agree                                                                                                                                            | eing to this proof you agree to                                                                                                                     | the terms and conditions stat | ted on www.pmgoa.com                                                                          | XXX     |