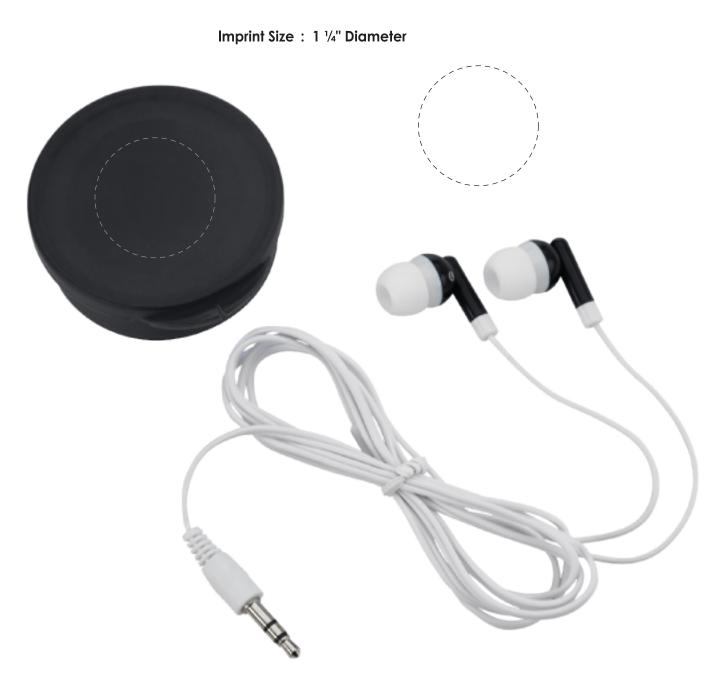

**AA-9C777** 

**Antibacterial Case With Earbuds** 

Silk-Screen

Ornate and display type faces

**AA-9C777** 

**Antibacterial Case With Earbuds** 

Silk-Screen