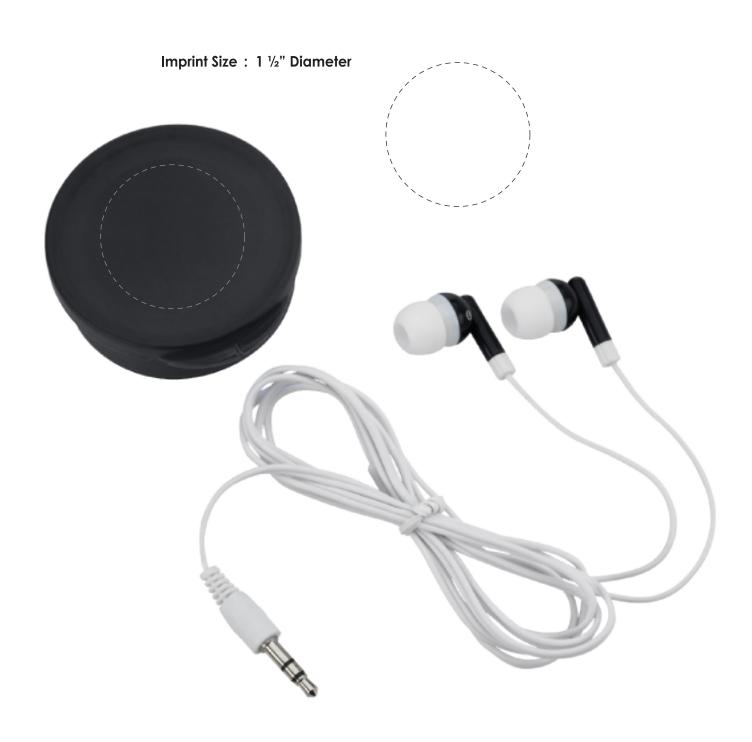

**AA-9C777** 

**Antibacterial Case With Earbuds** 

Silk-Screen

Ornate and display type faces

**AA-9C777** 

**Antibacterial Case With Earbuds** 

Silk-Screen