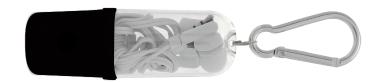

XXXX

IMPRINT TYPE

AA-9BDB

**Compact Earbuds with LED Light** 

**Pad-Print** 

**Art Guidelines** 

Positive Imprint – 6 pt Minimum.....

Negative Imprint – 8 pt Minimum.....