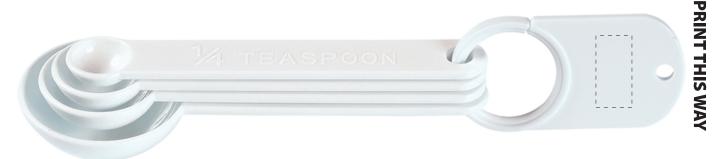

**DESCRIPTION** 

**IMPRINT TYPE** 

**AA-9B9B** 

**Set Of Four Measuring Spoons** 

**Pad-Print** 

**Art Guidelines** 

Positive Imprint – 6 pt Minimum.....

Ornate and display type faces will be printed on a case-by-case