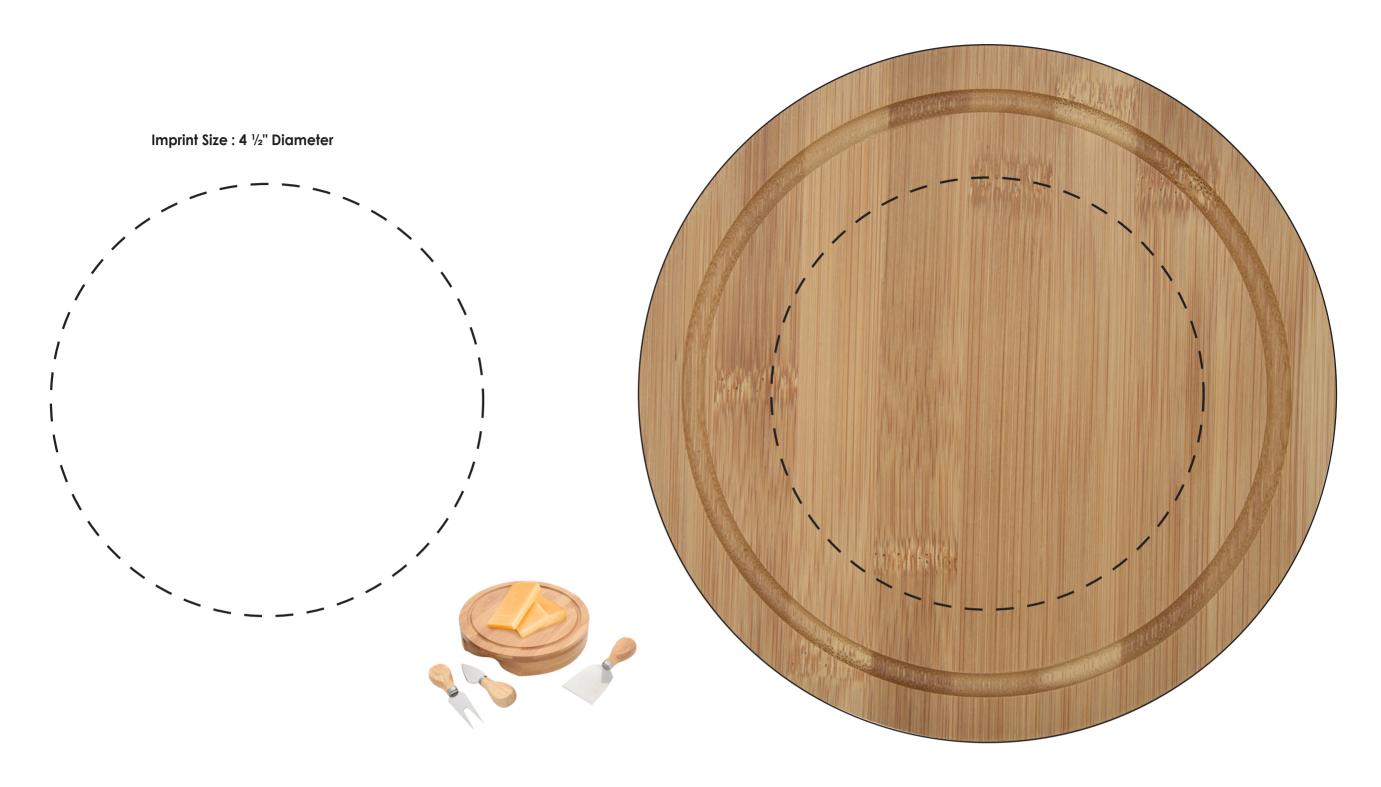

# **Art Approval Form**

**Client: XXXX** Invoice #: XXX







# 3-Piece Cheese Rationing Set

#### Laser Engraves Tone-On-Tone

## Art Guidelines

| Positive Imprint – 6 pt Minimum                      | Sample  |
|------------------------------------------------------|---------|
| Negative Imprint – 8 pt Minimum                      | Sample  |
| Serif & Italic Types – 10 pt Minimum Sample          | e Samp  |
| Line Weight, Positive Lines – .5 pt Minimum          |         |
| Line Weight, Negative Lines – .75 pt Minimum         |         |
| Registered or Trademark Symbols – 8 pt Width Minimum | ®<br>tm |

Ornate and display type faces will be printed on a case-by-case basis.

Registration marks and trademarks will be enlarged to ensure minimal size when printed.

## **Color & Size** Variance

All PMS colors are printed in RGB and only near