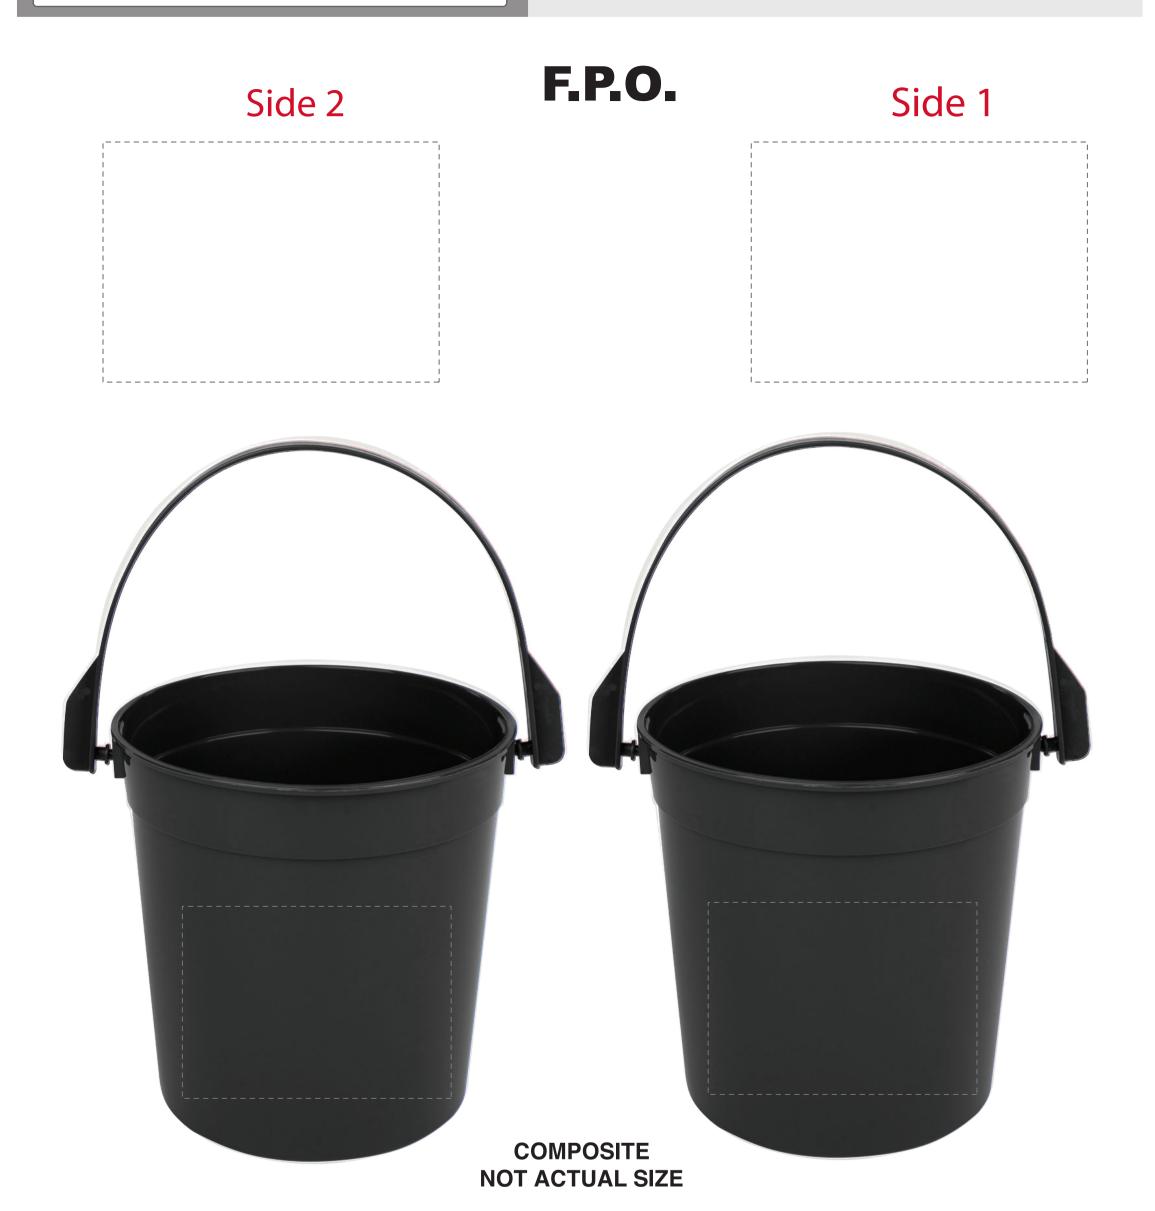

## **ART APPROVAL FORM**

Client: XXX
Invoice #: XXX

ITEM

DESCRIPTION

IMPRINT TYPE

AA-99AD

32 OZ. PARTY PAIL WITH HANDLE

SilkScreen