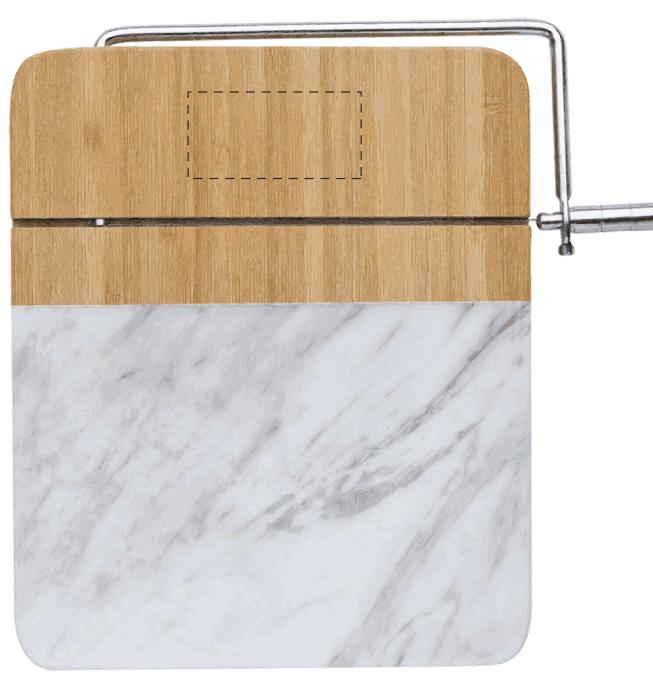

## **Art Approval Form**

Client: XXXX Invoice #: XXX

ITEM COLOR **IMPRINT COLOR** 

XXXX

ITEM

**DESCRIPTION** 

**IMPRINT TYPE** 

AA-98ED **Marble and Bamboo Cheese Cutting Board With Slicer**  **Laser Engraves** 