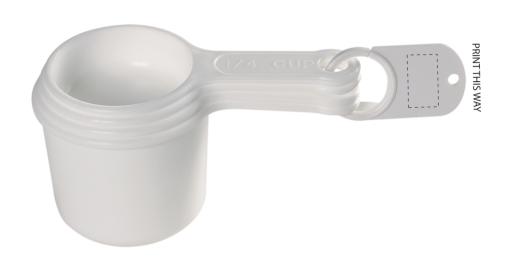

## **Art Approval Form**

Client: XXXX Invoice #: XXX

ITEM COLOR **IMPRINT COLOR** XXXX XXXX **DESCRIPTION IMPRINT TYPE ITEM Set Of Four Measuring Cups** AA-98BB **Pad-Print** 

**Art Guidelines** 

Positive Imprint – 6 pt Minimum..... Negative Imprint – 8 pt Minimum.....