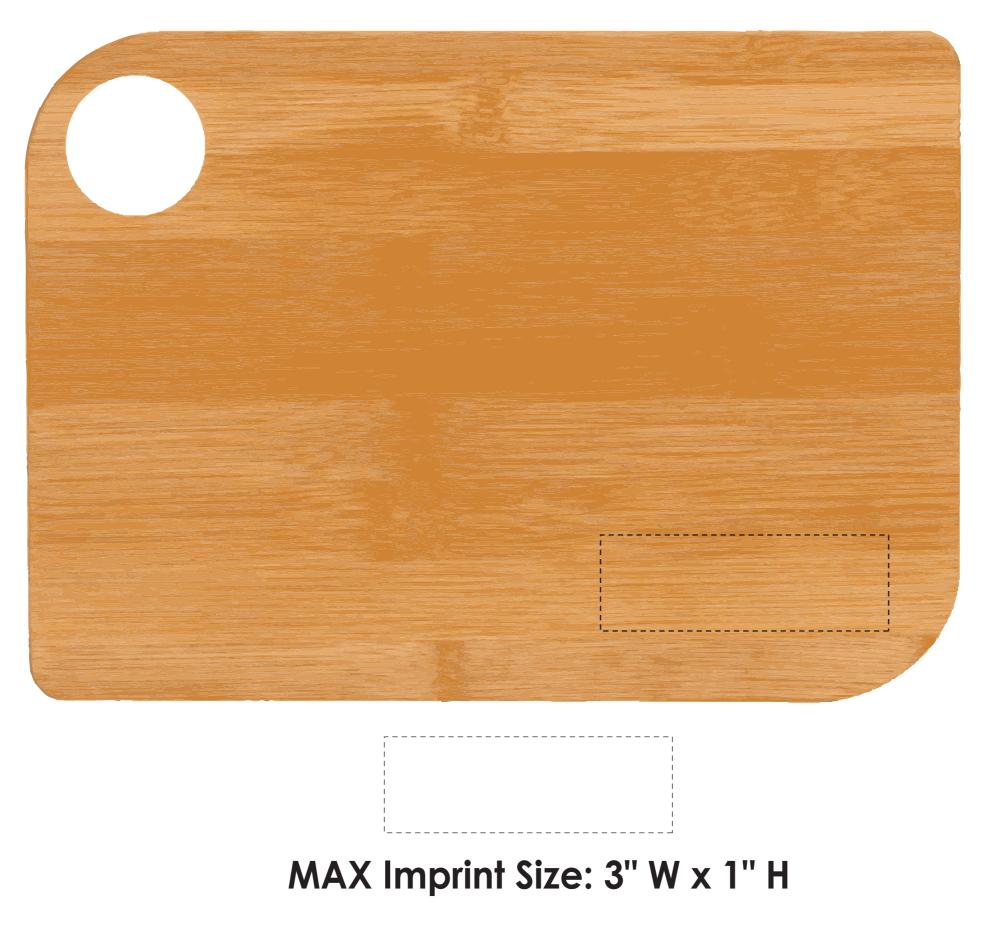

## **Art Approval Form**

**Client: XXXX** Invoice #: XXX

only near tonal value can be achieved

| ITEM COLOR               |                                                                                                                                                              | IMPRIN                                                                   | IMPRINT COLOR                             |                                                                                                                   |  |
|--------------------------|--------------------------------------------------------------------------------------------------------------------------------------------------------------|--------------------------------------------------------------------------|-------------------------------------------|-------------------------------------------------------------------------------------------------------------------|--|
| XX                       | XX                                                                                                                                                           |                                                                          |                                           | XXXX                                                                                                              |  |
| ITEM                     | DESCRIPTION                                                                                                                                                  |                                                                          | IMPRINT TYPE                              |                                                                                                                   |  |
| AA-98AA Bamboo           |                                                                                                                                                              | o Cutting Board                                                          | Board Laser Engraves                      |                                                                                                                   |  |
| Art Guidelines           | Positive Imprint – 6 pt Minimum.<br>Negative Imprint – 8 pt Minimum.<br>Serif & Italic Types – 10 pt Minimum.<br>Line Weight, Positive Lines – .5 pt Minimum |                                                                          | <sub>Sample</sub><br>Sample<br>ple Sample | Ornate and display type faces<br>will be printed on a case-by-case<br>basis.<br>Registration marks and trademarks |  |
|                          | Line Weight, Negative Lines<br>Registered or Trademark Sy                                                                                                    | <ul> <li>– .75 pt Minimum</li> <li>mbols – 8 pt Width Minimum</li> </ul> | R<br>TM                                   | will be enlarged to ensure<br>minimal size when printed.                                                          |  |
| Color & Size<br>Variance |                                                                                                                                                              | wed on an RGB monitor there<br>plor of the actual finished prod          |                                           | be a variance between the color                                                                                   |  |