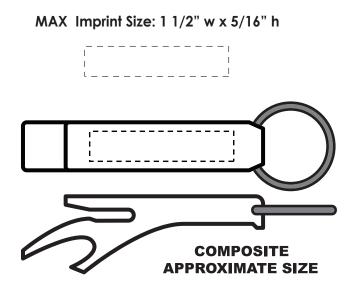

## **Art Approval Form**

Client: XXXX Invoice #: XXX

ITEM COLOR **IMPRINT COLOR** XXXX XXXX **DESCRIPTION IMPRINT TYPE ITEM AA-97DB Laser Engraves Bottle and Can Opener in a Keychain** 