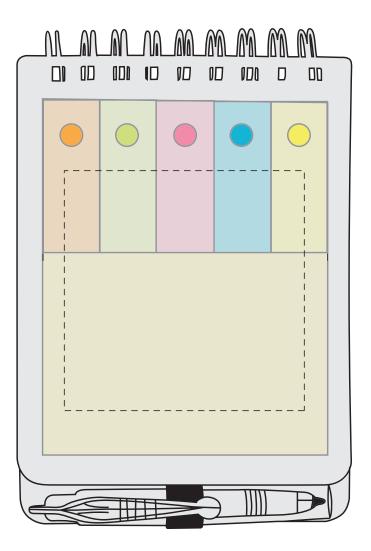

## **Art Approval Form**

MAX Imprint Size: 2 1/2" W x 2 1/2" H

| 1  |      |      |      |      |      |      | 1   |
|----|------|------|------|------|------|------|-----|
| 1  |      |      |      |      |      |      | - I |
| 1  |      |      |      |      |      |      | 1   |
| 1  |      |      |      |      |      |      |     |
|    |      |      |      |      |      |      |     |
| 1  |      |      |      |      |      |      |     |
| i. |      |      |      |      |      |      | i   |
| 1  |      |      |      |      |      |      |     |
|    |      |      |      |      |      |      |     |
| 1  |      |      |      |      |      |      | - I |
| i. |      |      |      |      |      |      | i   |
| 1  |      |      |      |      |      |      |     |
|    |      |      |      |      |      |      |     |
| 1  |      |      |      |      |      |      | - I |
| i. |      |      |      |      |      |      | i   |
| 1  |      |      |      |      |      |      |     |
|    |      |      |      |      |      |      |     |
| 1  |      |      |      |      |      |      | - I |
| i. |      |      |      |      |      |      | i   |
| 1  |      |      |      |      |      |      |     |
| 1  |      |      |      |      |      |      |     |
| 1  |      |      |      |      |      |      | - I |
| ÷  |      |      |      |      |      |      | - i |
| 1  |      |      |      |      |      |      |     |
| 1  |      |      |      |      |      |      |     |
| 1  |      |      |      |      |      |      | - I |
| ÷  |      |      |      |      |      |      | - i |
| 1  |      |      |      |      |      |      |     |
| 1  |      |      |      |      |      |      |     |
| 1  |      |      |      |      |      |      | - I |
| i. |      |      |      |      |      |      | - i |
| 1  |      |      |      |      |      |      | 1   |
| 1  |      |      |      |      |      |      | 1   |
| 1  |      |      |      |      |      |      | 1   |
| -  | <br> | <br> | <br> | <br> | <br> | <br> |     |
|    |      |      |      |      |      |      |     |