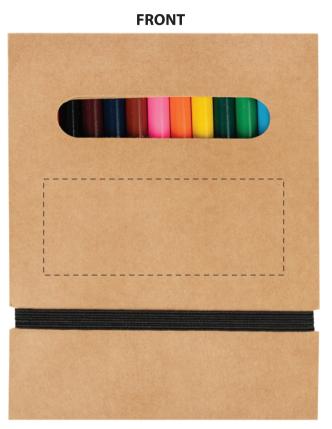

**ITEM** 

DESCRIPTION

**IMPRINT TYPE** 

12-Piece Colored Pencil Set with Kraft Paper

**Screen Print** 