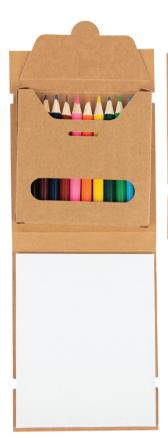

**ITEM** 

DESCRIPTION

**IMPRINT TYPE** 

12-Piece Colored Pencil Set with Kraft Paper

**Screen Print** 