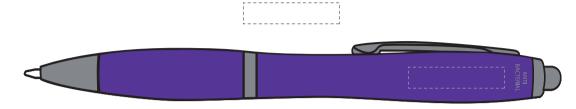

## **Art Approval Form**

Client: XXXX Invoice #: XXX

Digibrite: 1" W x 7/32" H

ITEM COLOR IMPRINT COLOR

ITEM DESCRIPTION IMPRINT TYPE

TIEM DESCRIPTION IMPRINTTYPE

AA-888CC Anti-bacterial Satin Pen Silk-Screen

Art Guidelines

Line Weight, Positive Lines – .5 pt Minimum

Line Weight, Negative Lines – .75 pt Minimum

Registered or Trademark Symbols – 8 pt Width Minimum

Ornate and display type faces will be printed on a case-by-case basis.

**XXXX** 

Registration marks and trademarks will be enlarged to ensure minimal size when printed.