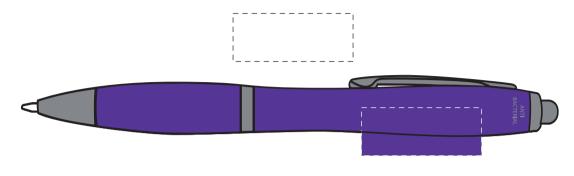

## **Art Approval Form**

Client: XXXX Invoice #: XXX

## MAX Imprint Size: 1 1/4"w x 1/2"h

ITEM COLOR IMPRINT COLOR **XXXX** XXXX

ITEM DESCRIPTION IMPRINT TYPE

**Anti-bacterial Satin Pen AA-888CC** Silk-Screen

**Art Guidelines** 

Positive Imprint – 6 pt Minimum..... Negative Imprint – 8 pt Minimum.....

Ornate and display type faces will be printed on a case-by-case

Serif & Italic Types - 10 pt Minimum..... Line Weight, Positive Lines - .5 pt Minimum Line Weight, Negative Lines - .75 pt Minimum

Registered or Trademark Symbols - 8 pt Width Minimum