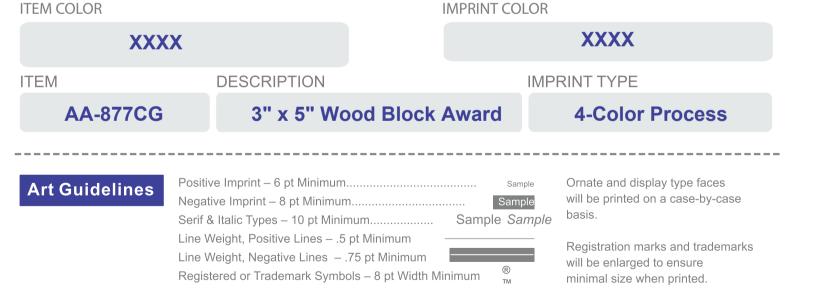

## **Art Approval Form**

Client: XXXX
Invoice #: XXX

## 2.75" wide x 4.75" high



Red dotted line indicates actual 2.75" wide x 4.75" high imprint area and will not print.





All PMS colors are printed in RGB and only near tonal value can be achieved

- This PDF file is being viewed on an RGB monitor therefore there will be a variance between the color on your screen and the color of the actual finished product.
- All PMS Colors are printed CMYK and are matched as close as possible.
- This proof should be used to inspect the layout, spelling, grammar, color selection and color appearance of your order
- Colors printed on different mediums (ie: caps/leash and label) will not be an exact match.
- This proof is not an exact match of the finished product color or quality of the printed piece.