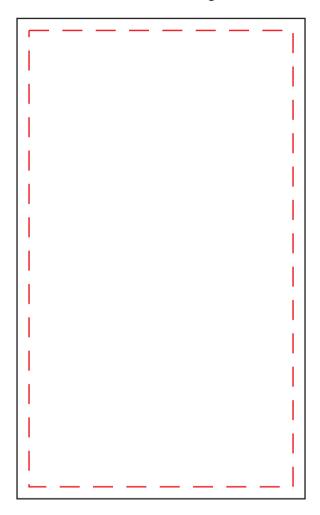

## 2.75" wide x 4.75" high

Red dotted line indicates actual 2.75" wide x 4.75" high imprint area and will not print.

All PMS colors are printed in RGB and only near tonal value can be achieved

- This PDF file is being viewed on an RGB monitor therefore there will be a variance between the color on your screen and the color of the actual finished product.
- All PMS Colors are printed CMYK and are matched as close as possible.
- This proof should be used to inspect the layout, spelling, grammar, color selection and color appearance of your order
- Colors printed on different mediums (ie: caps/leash and label) will not be an exact match.
- This proof is not an exact match of the finished product color or quality of the printed piece.