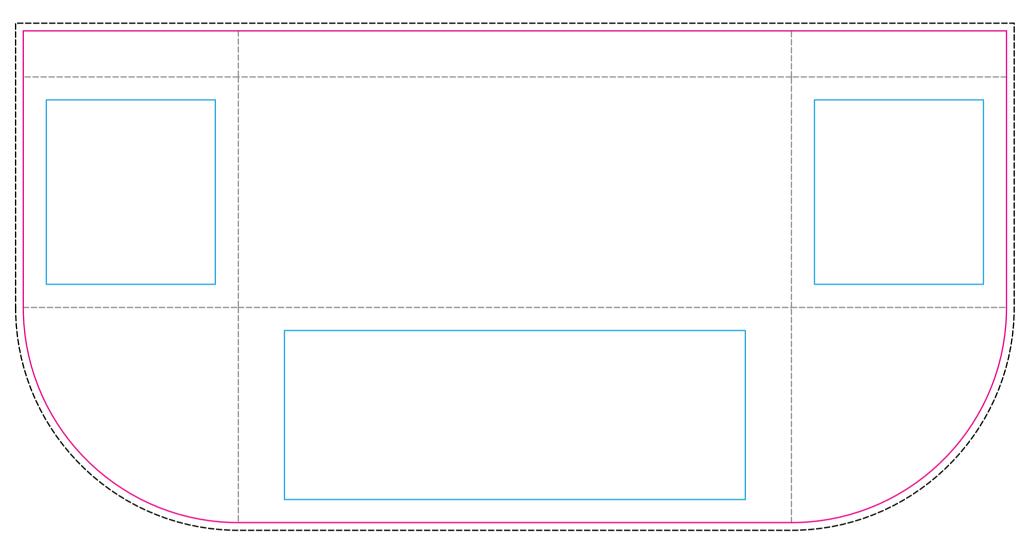

## **Art Approval Form**

Client: XXXX
Invoice #: XXX

MAX Imprint Size: 130"w x 66"h