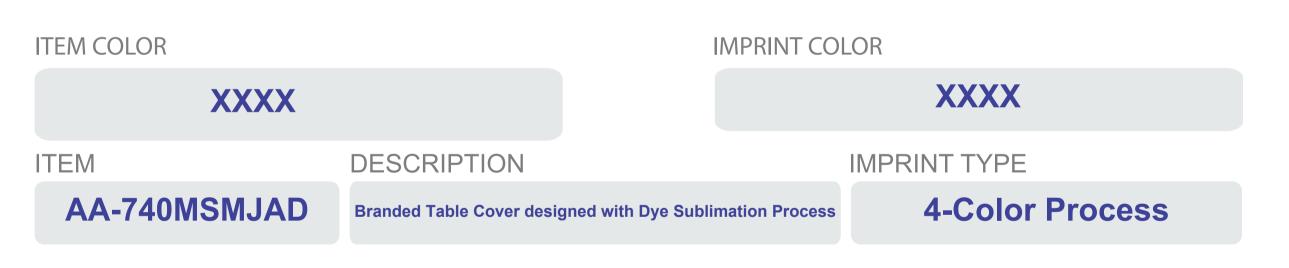

## **Art Approval Form**

Client: XXXX
Invoice #: XXX

MAX Imprint Size: 130"w x 66"h